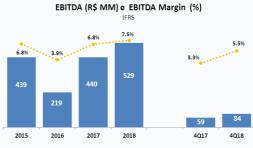

# HIGHLIGHTS OF THE PERIOD

- Total Electricity Billed in 2018, in the Celesc Distribuição concession area, totaled 24,449 GWh (6,084 GWh in 4Q18), an increase of 2.7% in the year (2.8% in the quarter);
- Quality of service indicators: DEC totaled 10.67 hours (13.5% reduction) and FEC was 7.33 times (12.2% decrease) in 2018;
- Consolidated Net Operating Revenue (excluding Construction Revenue) totaled R\$7.2 billion in 2018 (R\$1.54 billion in the quarter), an increase of 8.7% (decrease of 15.4% in the quarter);
- Non-manageable Expenses (energy costs) increased by 12.4% (+R\$628 million) in the year, but it was reduced by 15.3% in the quarter;
- Manageable expenses (PMSO) reduced by 8.6% in the year and 17.1% in the quarter, as a result of the company's actions to reduce expenses;
- The Company had a Consolidated Net Income of R\$165 million in 2018, where the subsidiaries Celesc Distribuição and Celesc Geração totaled R\$121.5 million and R\$51.2 million, respectively. In the quarter, there was a R\$17.3 million loss;
- Consolidated EBITDA of R\$610.6 million in the year (R\$100.2 million in the quarter), where the subsidiary Celesc Distribuição totaling R\$529.2 million (R\$83.5 million quarter) and Celesc Geração R\$88.4 million (R\$15.1 million quarter):
- The Celesc Group ended the up period with a Net Consolidated Debt of R\$722.0 million, equivalent to 1.1x Adjusted EBITDA for 12M;
- Investments made in 2018 totaled R\$506.0 million, where R\$487.0 million was in distribution and R\$19.1 million in generation; and
- The preferred shares of Celesc (CLSC4) changed positively 59.38% in the quarter and in the twelve-month period accumulated appreciation of 87.2%.

| 41        | nd Quarter                                                                                                             |                                                                                                                                                                       | Accumulated 12 Months                                                                                                                                                                                                                                                                                                                                                                                                                                                                                                                                                                                             |                                                                                                                                                                                                                                                                                                                                                                                                                                                                                                                                                                                                                                                                                                                                                                                                                                           |                                                                                                                                                                                                                                                                                                                                                                                                                                                                                                                                                                                                                                                                                                                                                                                                                                                                                                                                                                                                                                                 |  |
|-----------|------------------------------------------------------------------------------------------------------------------------|-----------------------------------------------------------------------------------------------------------------------------------------------------------------------|-------------------------------------------------------------------------------------------------------------------------------------------------------------------------------------------------------------------------------------------------------------------------------------------------------------------------------------------------------------------------------------------------------------------------------------------------------------------------------------------------------------------------------------------------------------------------------------------------------------------|-------------------------------------------------------------------------------------------------------------------------------------------------------------------------------------------------------------------------------------------------------------------------------------------------------------------------------------------------------------------------------------------------------------------------------------------------------------------------------------------------------------------------------------------------------------------------------------------------------------------------------------------------------------------------------------------------------------------------------------------------------------------------------------------------------------------------------------------|-------------------------------------------------------------------------------------------------------------------------------------------------------------------------------------------------------------------------------------------------------------------------------------------------------------------------------------------------------------------------------------------------------------------------------------------------------------------------------------------------------------------------------------------------------------------------------------------------------------------------------------------------------------------------------------------------------------------------------------------------------------------------------------------------------------------------------------------------------------------------------------------------------------------------------------------------------------------------------------------------------------------------------------------------|--|
| 2017      | 2018                                                                                                                   | Δ                                                                                                                                                                     | 2017                                                                                                                                                                                                                                                                                                                                                                                                                                                                                                                                                                                                              | 2018                                                                                                                                                                                                                                                                                                                                                                                                                                                                                                                                                                                                                                                                                                                                                                                                                                      | Δ                                                                                                                                                                                                                                                                                                                                                                                                                                                                                                                                                                                                                                                                                                                                                                                                                                                                                                                                                                                                                                               |  |
|           |                                                                                                                        |                                                                                                                                                                       |                                                                                                                                                                                                                                                                                                                                                                                                                                                                                                                                                                                                                   |                                                                                                                                                                                                                                                                                                                                                                                                                                                                                                                                                                                                                                                                                                                                                                                                                                           |                                                                                                                                                                                                                                                                                                                                                                                                                                                                                                                                                                                                                                                                                                                                                                                                                                                                                                                                                                                                                                                 |  |
| 5.916     | 6.084                                                                                                                  | 2,8%                                                                                                                                                                  | 23.797                                                                                                                                                                                                                                                                                                                                                                                                                                                                                                                                                                                                            | 24.449                                                                                                                                                                                                                                                                                                                                                                                                                                                                                                                                                                                                                                                                                                                                                                                                                                    | 2,7%                                                                                                                                                                                                                                                                                                                                                                                                                                                                                                                                                                                                                                                                                                                                                                                                                                                                                                                                                                                                                                            |  |
| 162       | 186                                                                                                                    | 14,6%                                                                                                                                                                 | 659                                                                                                                                                                                                                                                                                                                                                                                                                                                                                                                                                                                                               | 727                                                                                                                                                                                                                                                                                                                                                                                                                                                                                                                                                                                                                                                                                                                                                                                                                                       | 10,3%                                                                                                                                                                                                                                                                                                                                                                                                                                                                                                                                                                                                                                                                                                                                                                                                                                                                                                                                                                                                                                           |  |
| 167       | 179                                                                                                                    | 6,6%                                                                                                                                                                  | 654                                                                                                                                                                                                                                                                                                                                                                                                                                                                                                                                                                                                               | 704                                                                                                                                                                                                                                                                                                                                                                                                                                                                                                                                                                                                                                                                                                                                                                                                                                       | 7,7%                                                                                                                                                                                                                                                                                                                                                                                                                                                                                                                                                                                                                                                                                                                                                                                                                                                                                                                                                                                                                                            |  |
|           |                                                                                                                        |                                                                                                                                                                       |                                                                                                                                                                                                                                                                                                                                                                                                                                                                                                                                                                                                                   |                                                                                                                                                                                                                                                                                                                                                                                                                                                                                                                                                                                                                                                                                                                                                                                                                                           |                                                                                                                                                                                                                                                                                                                                                                                                                                                                                                                                                                                                                                                                                                                                                                                                                                                                                                                                                                                                                                                 |  |
| 3.161,2   | 2.937,1                                                                                                                | -7,1%                                                                                                                                                                 | 11.454,7                                                                                                                                                                                                                                                                                                                                                                                                                                                                                                                                                                                                          | 12.518,8                                                                                                                                                                                                                                                                                                                                                                                                                                                                                                                                                                                                                                                                                                                                                                                                                                  | 9,3%                                                                                                                                                                                                                                                                                                                                                                                                                                                                                                                                                                                                                                                                                                                                                                                                                                                                                                                                                                                                                                            |  |
| 1.827,3   | 1.546,4                                                                                                                | -15,4%                                                                                                                                                                | 6.635,9                                                                                                                                                                                                                                                                                                                                                                                                                                                                                                                                                                                                           | 7.211,2                                                                                                                                                                                                                                                                                                                                                                                                                                                                                                                                                                                                                                                                                                                                                                                                                                   | 8,7%                                                                                                                                                                                                                                                                                                                                                                                                                                                                                                                                                                                                                                                                                                                                                                                                                                                                                                                                                                                                                                            |  |
| (1.934,9) | (1.653,7)                                                                                                              | -14,5%                                                                                                                                                                | (6.781,3)                                                                                                                                                                                                                                                                                                                                                                                                                                                                                                                                                                                                         | (7.288,6)                                                                                                                                                                                                                                                                                                                                                                                                                                                                                                                                                                                                                                                                                                                                                                                                                                 | 7,5%                                                                                                                                                                                                                                                                                                                                                                                                                                                                                                                                                                                                                                                                                                                                                                                                                                                                                                                                                                                                                                            |  |
| 88,3      | 100,2                                                                                                                  | 13,6%                                                                                                                                                                 | 523,2                                                                                                                                                                                                                                                                                                                                                                                                                                                                                                                                                                                                             | 610,6                                                                                                                                                                                                                                                                                                                                                                                                                                                                                                                                                                                                                                                                                                                                                                                                                                     | 16,7%                                                                                                                                                                                                                                                                                                                                                                                                                                                                                                                                                                                                                                                                                                                                                                                                                                                                                                                                                                                                                                           |  |
| 4,5%      | 5,9%                                                                                                                   |                                                                                                                                                                       | 7,4%                                                                                                                                                                                                                                                                                                                                                                                                                                                                                                                                                                                                              | 8,0%                                                                                                                                                                                                                                                                                                                                                                                                                                                                                                                                                                                                                                                                                                                                                                                                                                      |                                                                                                                                                                                                                                                                                                                                                                                                                                                                                                                                                                                                                                                                                                                                                                                                                                                                                                                                                                                                                                                 |  |
| 132,2     | 125,3                                                                                                                  | -5,2%                                                                                                                                                                 | 545,7                                                                                                                                                                                                                                                                                                                                                                                                                                                                                                                                                                                                             | 641,9                                                                                                                                                                                                                                                                                                                                                                                                                                                                                                                                                                                                                                                                                                                                                                                                                                     | 17,6%                                                                                                                                                                                                                                                                                                                                                                                                                                                                                                                                                                                                                                                                                                                                                                                                                                                                                                                                                                                                                                           |  |
| 7,2%      | 8,1%                                                                                                                   |                                                                                                                                                                       | 8,2%                                                                                                                                                                                                                                                                                                                                                                                                                                                                                                                                                                                                              | 8,9%                                                                                                                                                                                                                                                                                                                                                                                                                                                                                                                                                                                                                                                                                                                                                                                                                                      |                                                                                                                                                                                                                                                                                                                                                                                                                                                                                                                                                                                                                                                                                                                                                                                                                                                                                                                                                                                                                                                 |  |
| 4,9       | (17,3)                                                                                                                 | -449,1%                                                                                                                                                               | 66,5                                                                                                                                                                                                                                                                                                                                                                                                                                                                                                                                                                                                              | 165,0                                                                                                                                                                                                                                                                                                                                                                                                                                                                                                                                                                                                                                                                                                                                                                                                                                     | 148,2%                                                                                                                                                                                                                                                                                                                                                                                                                                                                                                                                                                                                                                                                                                                                                                                                                                                                                                                                                                                                                                          |  |
| 0,3%      | -1,0%                                                                                                                  |                                                                                                                                                                       | 0,9%                                                                                                                                                                                                                                                                                                                                                                                                                                                                                                                                                                                                              | 2,2%                                                                                                                                                                                                                                                                                                                                                                                                                                                                                                                                                                                                                                                                                                                                                                                                                                      |                                                                                                                                                                                                                                                                                                                                                                                                                                                                                                                                                                                                                                                                                                                                                                                                                                                                                                                                                                                                                                                 |  |
| 20,1      | 39,2                                                                                                                   | 94,7%                                                                                                                                                                 | 176,9                                                                                                                                                                                                                                                                                                                                                                                                                                                                                                                                                                                                             | 225,6                                                                                                                                                                                                                                                                                                                                                                                                                                                                                                                                                                                                                                                                                                                                                                                                                                     | 27,6%                                                                                                                                                                                                                                                                                                                                                                                                                                                                                                                                                                                                                                                                                                                                                                                                                                                                                                                                                                                                                                           |  |
| 1,1%      | 2,5%                                                                                                                   |                                                                                                                                                                       | 2,7%                                                                                                                                                                                                                                                                                                                                                                                                                                                                                                                                                                                                              | 3,1%                                                                                                                                                                                                                                                                                                                                                                                                                                                                                                                                                                                                                                                                                                                                                                                                                                      |                                                                                                                                                                                                                                                                                                                                                                                                                                                                                                                                                                                                                                                                                                                                                                                                                                                                                                                                                                                                                                                 |  |
| 160,8     | 161,2                                                                                                                  | 0,2%                                                                                                                                                                  | 489,4                                                                                                                                                                                                                                                                                                                                                                                                                                                                                                                                                                                                             | 506,0                                                                                                                                                                                                                                                                                                                                                                                                                                                                                                                                                                                                                                                                                                                                                                                                                                     | 3,4%                                                                                                                                                                                                                                                                                                                                                                                                                                                                                                                                                                                                                                                                                                                                                                                                                                                                                                                                                                                                                                            |  |
|           | 5.916<br>162<br>167<br>3.161,2<br>1.827,3<br>(1.934,9)<br>88,3<br>4,5%<br>132,2<br>7,2%<br>4,9<br>0,3%<br>20,1<br>1,1% | 5.916 6.084 162 186 167 179  3.161,2 2.937,1 1.827,3 1.546,4 (1.934,9) (1.653,7) 88,3 100,2 4,5% 5,9% 132,2 125,3 7,2% 8,1% 4,9 (17,3) 0,3% -1,0% 20,1 39,2 1,1% 2,5% | 2017         2018         Δ           5.916         6.084         2,8%           162         186         14,6%           167         179         6,6%           3.161,2         2.937,1         -7,1%           1.827,3         1.546,4         -15,4%           (1.934,9)         (1.653,7)         -14,5%           88,3         100,2         13,6%           4,5%         5,9%         132,2         125,3         -5,2%           7,2%         8,1%         4,9         (17,3)         -449,1%           0,3%         -1,0%         20,1         39,2         94,7%           1,1%         2,5%         2,5% | 2017         2018         Δ         2017           5.916         6.084         2.8%         23.797           162         186         14,6%         659           167         179         6.6%         654           3.161,2         2.937,1         -7,1%         11.454,7           1.827,3         1.546,4         -15,4%         6.635,9           (1.934,9)         (1.653,7)         -14,5%         (6.781,3)           88,3         100,2         13,6%         523,2           4,5%         5,9%         7,4%         7,4%           132,2         125,3         -5,2%         545,7           7,2%         8,1%         8,2%           4,9         (17,3)         -449,1%         66,5           0,3%         -1,0%         0,9%           20,1         39,2         94,7%         176,9           1,1%         2,5%         2,7% | 2017         2018         Δ         2017         2018           5.916         6.084         2.8%         23.797         24.449           162         186         14.6%         659         727           167         179         6.6%         654         704           3.161,2         2.937,1         -7,1%         11.454,7         12.518,8           1.827,3         1.546,4         -15,4%         6.635,9         7.211,2           (1.934,9)         (1.653,7)         -14,5%         (6.781,3)         (7.288,6)           88,3         100,2         13,6%         523,2         610,6           4,5%         5,9%         7,4%         8,0%           132,2         125,3         -5,2%         545,7         641,9           7,2%         8,1%         8,2%         8,9%           4,9         (17,3)         -449,1%         66,5         165,0           0,3%         -1,0%         0,9%         2,2%           20,1         39,2         94,7%         176,9         225,6           1,1%         2,5%         2,7%         3,1% |  |