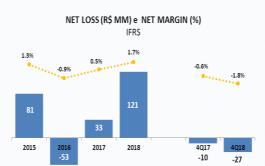

# HIGHLIGHTS OF THE PERIOD

- Total Electricity Billed in 2018, in the Celesc Distribuição concession area, totaled 24,449 GWh (6,084 GWh in 4Q18), an increase of 2.7% in the year (2.8% in the quarter);
- Quality of service indicators: DEC totaled 10.67 hours (13.5% reduction) and FEC was 7.33 times (12.2% decrease) in 2018;
- Consolidated Net Operating Revenue (excluding Construction Revenue) totaled R\$7.2 billion in 2018 (R\$1.54 billion in the quarter), an increase of 8.7% (decrease of 15.4% in the quarter);
- Non-manageable Expenses (energy costs) increased by 12.4% (+R\$628 million) in the year, but it was reduced by 15.3% in the quarter;
- Manageable expenses (PMSO) reduced by 8.6% in the year and 17.1% in the quarter, as a result of the company's actions to reduce expenses;
- The Company had a Consolidated Net Income of R\$165 million in 2018, where the subsidiaries Celesc Distribuição and Celesc Geração totaled R\$121.5 million and R\$51.2 million, respectively. In the quarter, there was a R\$17.3 million loss;
- Consolidated EBITDA of R\$610.6 million in the year (R\$100.2 million in the quarter), where the subsidiary Celesc Distribuição totaling R\$529.2 million (R\$83.5 million quarter) and Celesc Geração R\$88.4 million (R\$15.1 million quarter):
- The Celesc Group ended the up period with a Net Consolidated Debt of R\$722.0 million, equivalent to 1.1x Adjusted EBITDA for 12M;
- Investments made in 2018 totaled R\$506.0 million, where R\$487.0 million was in distribution and R\$19.1 million in generation; and
- The preferred shares of Celesc (CLSC4) changed positively 59.38% in the quarter and in the twelve-month period accumulated appreciation of 87.2%.

| 41        | nd Quarter                                                                                                             |                                                                                                                                                                       | Accumulated 12 Months                                                                                                                                                                                                                                                                                                                                                                                                                                                                                                                                                                                             |                                                                                                                                                                                                                                                                                                                                                                                                                                                                                                                                                                                                                                                                                                                                                                                                                                           |                                                                                                                                                                                                                                                                                                                                                                                                                                                                                                                                                                                                                                                                                                                                                                                                                                                                                                                                                                                                                                                 |  |
|-----------|------------------------------------------------------------------------------------------------------------------------|-----------------------------------------------------------------------------------------------------------------------------------------------------------------------|-------------------------------------------------------------------------------------------------------------------------------------------------------------------------------------------------------------------------------------------------------------------------------------------------------------------------------------------------------------------------------------------------------------------------------------------------------------------------------------------------------------------------------------------------------------------------------------------------------------------|-------------------------------------------------------------------------------------------------------------------------------------------------------------------------------------------------------------------------------------------------------------------------------------------------------------------------------------------------------------------------------------------------------------------------------------------------------------------------------------------------------------------------------------------------------------------------------------------------------------------------------------------------------------------------------------------------------------------------------------------------------------------------------------------------------------------------------------------|-------------------------------------------------------------------------------------------------------------------------------------------------------------------------------------------------------------------------------------------------------------------------------------------------------------------------------------------------------------------------------------------------------------------------------------------------------------------------------------------------------------------------------------------------------------------------------------------------------------------------------------------------------------------------------------------------------------------------------------------------------------------------------------------------------------------------------------------------------------------------------------------------------------------------------------------------------------------------------------------------------------------------------------------------|--|
| 2017      | 2018                                                                                                                   | Δ                                                                                                                                                                     | 2017                                                                                                                                                                                                                                                                                                                                                                                                                                                                                                                                                                                                              | 2018                                                                                                                                                                                                                                                                                                                                                                                                                                                                                                                                                                                                                                                                                                                                                                                                                                      | Δ                                                                                                                                                                                                                                                                                                                                                                                                                                                                                                                                                                                                                                                                                                                                                                                                                                                                                                                                                                                                                                               |  |
|           |                                                                                                                        |                                                                                                                                                                       |                                                                                                                                                                                                                                                                                                                                                                                                                                                                                                                                                                                                                   |                                                                                                                                                                                                                                                                                                                                                                                                                                                                                                                                                                                                                                                                                                                                                                                                                                           |                                                                                                                                                                                                                                                                                                                                                                                                                                                                                                                                                                                                                                                                                                                                                                                                                                                                                                                                                                                                                                                 |  |
| 5.916     | 6.084                                                                                                                  | 2,8%                                                                                                                                                                  | 23.797                                                                                                                                                                                                                                                                                                                                                                                                                                                                                                                                                                                                            | 24.449                                                                                                                                                                                                                                                                                                                                                                                                                                                                                                                                                                                                                                                                                                                                                                                                                                    | 2,7%                                                                                                                                                                                                                                                                                                                                                                                                                                                                                                                                                                                                                                                                                                                                                                                                                                                                                                                                                                                                                                            |  |
| 162       | 186                                                                                                                    | 14,6%                                                                                                                                                                 | 659                                                                                                                                                                                                                                                                                                                                                                                                                                                                                                                                                                                                               | 727                                                                                                                                                                                                                                                                                                                                                                                                                                                                                                                                                                                                                                                                                                                                                                                                                                       | 10,3%                                                                                                                                                                                                                                                                                                                                                                                                                                                                                                                                                                                                                                                                                                                                                                                                                                                                                                                                                                                                                                           |  |
| 167       | 179                                                                                                                    | 6,6%                                                                                                                                                                  | 654                                                                                                                                                                                                                                                                                                                                                                                                                                                                                                                                                                                                               | 704                                                                                                                                                                                                                                                                                                                                                                                                                                                                                                                                                                                                                                                                                                                                                                                                                                       | 7,7%                                                                                                                                                                                                                                                                                                                                                                                                                                                                                                                                                                                                                                                                                                                                                                                                                                                                                                                                                                                                                                            |  |
|           |                                                                                                                        |                                                                                                                                                                       |                                                                                                                                                                                                                                                                                                                                                                                                                                                                                                                                                                                                                   |                                                                                                                                                                                                                                                                                                                                                                                                                                                                                                                                                                                                                                                                                                                                                                                                                                           |                                                                                                                                                                                                                                                                                                                                                                                                                                                                                                                                                                                                                                                                                                                                                                                                                                                                                                                                                                                                                                                 |  |
| 3.161,2   | 2.937,1                                                                                                                | -7,1%                                                                                                                                                                 | 11.454,7                                                                                                                                                                                                                                                                                                                                                                                                                                                                                                                                                                                                          | 12.518,8                                                                                                                                                                                                                                                                                                                                                                                                                                                                                                                                                                                                                                                                                                                                                                                                                                  | 9,3%                                                                                                                                                                                                                                                                                                                                                                                                                                                                                                                                                                                                                                                                                                                                                                                                                                                                                                                                                                                                                                            |  |
| 1.827,3   | 1.546,4                                                                                                                | -15,4%                                                                                                                                                                | 6.635,9                                                                                                                                                                                                                                                                                                                                                                                                                                                                                                                                                                                                           | 7.211,2                                                                                                                                                                                                                                                                                                                                                                                                                                                                                                                                                                                                                                                                                                                                                                                                                                   | 8,7%                                                                                                                                                                                                                                                                                                                                                                                                                                                                                                                                                                                                                                                                                                                                                                                                                                                                                                                                                                                                                                            |  |
| (1.934,9) | (1.653,7)                                                                                                              | -14,5%                                                                                                                                                                | (6.781,3)                                                                                                                                                                                                                                                                                                                                                                                                                                                                                                                                                                                                         | (7.288,6)                                                                                                                                                                                                                                                                                                                                                                                                                                                                                                                                                                                                                                                                                                                                                                                                                                 | 7,5%                                                                                                                                                                                                                                                                                                                                                                                                                                                                                                                                                                                                                                                                                                                                                                                                                                                                                                                                                                                                                                            |  |
| 88,3      | 100,2                                                                                                                  | 13,6%                                                                                                                                                                 | 523,2                                                                                                                                                                                                                                                                                                                                                                                                                                                                                                                                                                                                             | 610,6                                                                                                                                                                                                                                                                                                                                                                                                                                                                                                                                                                                                                                                                                                                                                                                                                                     | 16,7%                                                                                                                                                                                                                                                                                                                                                                                                                                                                                                                                                                                                                                                                                                                                                                                                                                                                                                                                                                                                                                           |  |
| 4,5%      | 5,9%                                                                                                                   |                                                                                                                                                                       | 7,4%                                                                                                                                                                                                                                                                                                                                                                                                                                                                                                                                                                                                              | 8,0%                                                                                                                                                                                                                                                                                                                                                                                                                                                                                                                                                                                                                                                                                                                                                                                                                                      |                                                                                                                                                                                                                                                                                                                                                                                                                                                                                                                                                                                                                                                                                                                                                                                                                                                                                                                                                                                                                                                 |  |
| 132,2     | 125,3                                                                                                                  | -5,2%                                                                                                                                                                 | 545,7                                                                                                                                                                                                                                                                                                                                                                                                                                                                                                                                                                                                             | 641,9                                                                                                                                                                                                                                                                                                                                                                                                                                                                                                                                                                                                                                                                                                                                                                                                                                     | 17,6%                                                                                                                                                                                                                                                                                                                                                                                                                                                                                                                                                                                                                                                                                                                                                                                                                                                                                                                                                                                                                                           |  |
| 7,2%      | 8,1%                                                                                                                   |                                                                                                                                                                       | 8,2%                                                                                                                                                                                                                                                                                                                                                                                                                                                                                                                                                                                                              | 8,9%                                                                                                                                                                                                                                                                                                                                                                                                                                                                                                                                                                                                                                                                                                                                                                                                                                      |                                                                                                                                                                                                                                                                                                                                                                                                                                                                                                                                                                                                                                                                                                                                                                                                                                                                                                                                                                                                                                                 |  |
| 4,9       | (17,3)                                                                                                                 | -449,1%                                                                                                                                                               | 66,5                                                                                                                                                                                                                                                                                                                                                                                                                                                                                                                                                                                                              | 165,0                                                                                                                                                                                                                                                                                                                                                                                                                                                                                                                                                                                                                                                                                                                                                                                                                                     | 148,2%                                                                                                                                                                                                                                                                                                                                                                                                                                                                                                                                                                                                                                                                                                                                                                                                                                                                                                                                                                                                                                          |  |
| 0,3%      | -1,0%                                                                                                                  |                                                                                                                                                                       | 0,9%                                                                                                                                                                                                                                                                                                                                                                                                                                                                                                                                                                                                              | 2,2%                                                                                                                                                                                                                                                                                                                                                                                                                                                                                                                                                                                                                                                                                                                                                                                                                                      |                                                                                                                                                                                                                                                                                                                                                                                                                                                                                                                                                                                                                                                                                                                                                                                                                                                                                                                                                                                                                                                 |  |
| 20,1      | 39,2                                                                                                                   | 94,7%                                                                                                                                                                 | 176,9                                                                                                                                                                                                                                                                                                                                                                                                                                                                                                                                                                                                             | 225,6                                                                                                                                                                                                                                                                                                                                                                                                                                                                                                                                                                                                                                                                                                                                                                                                                                     | 27,6%                                                                                                                                                                                                                                                                                                                                                                                                                                                                                                                                                                                                                                                                                                                                                                                                                                                                                                                                                                                                                                           |  |
| 1,1%      | 2,5%                                                                                                                   |                                                                                                                                                                       | 2,7%                                                                                                                                                                                                                                                                                                                                                                                                                                                                                                                                                                                                              | 3,1%                                                                                                                                                                                                                                                                                                                                                                                                                                                                                                                                                                                                                                                                                                                                                                                                                                      |                                                                                                                                                                                                                                                                                                                                                                                                                                                                                                                                                                                                                                                                                                                                                                                                                                                                                                                                                                                                                                                 |  |
| 160,8     | 161,2                                                                                                                  | 0,2%                                                                                                                                                                  | 489,4                                                                                                                                                                                                                                                                                                                                                                                                                                                                                                                                                                                                             | 506,0                                                                                                                                                                                                                                                                                                                                                                                                                                                                                                                                                                                                                                                                                                                                                                                                                                     | 3,4%                                                                                                                                                                                                                                                                                                                                                                                                                                                                                                                                                                                                                                                                                                                                                                                                                                                                                                                                                                                                                                            |  |
|           | 5.916<br>162<br>167<br>3.161,2<br>1.827,3<br>(1.934,9)<br>88,3<br>4,5%<br>132,2<br>7,2%<br>4,9<br>0,3%<br>20,1<br>1,1% | 5.916 6.084 162 186 167 179  3.161,2 2.937,1 1.827,3 1.546,4 (1.934,9) (1.653,7) 88,3 100,2 4,5% 5,9% 132,2 125,3 7,2% 8,1% 4,9 (17,3) 0,3% -1,0% 20,1 39,2 1,1% 2,5% | 2017         2018         Δ           5.916         6.084         2,8%           162         186         14,6%           167         179         6,6%           3.161,2         2.937,1         -7,1%           1.827,3         1.546,4         -15,4%           (1.934,9)         (1.653,7)         -14,5%           88,3         100,2         13,6%           4,5%         5,9%         132,2         125,3         -5,2%           7,2%         8,1%         4,9         (17,3)         -449,1%           0,3%         -1,0%         20,1         39,2         94,7%           1,1%         2,5%         2,5% | 2017         2018         Δ         2017           5.916         6.084         2.8%         23.797           162         186         14,6%         659           167         179         6.6%         654           3.161,2         2.937,1         -7,1%         11.454,7           1.827,3         1.546,4         -15,4%         6.635,9           (1.934,9)         (1.653,7)         -14,5%         (6.781,3)           88,3         100,2         13,6%         523,2           4,5%         5,9%         7,4%         7,4%           132,2         125,3         -5,2%         545,7           7,2%         8,1%         8,2%           4,9         (17,3)         -449,1%         66,5           0,3%         -1,0%         0,9%           20,1         39,2         94,7%         176,9           1,1%         2,5%         2,7% | 2017         2018         Δ         2017         2018           5.916         6.084         2.8%         23.797         24.449           162         186         14.6%         659         727           167         179         6.6%         654         704           3.161,2         2.937,1         -7,1%         11.454,7         12.518,8           1.827,3         1.546,4         -15,4%         6.635,9         7.211,2           (1.934,9)         (1.653,7)         -14,5%         (6.781,3)         (7.288,6)           88,3         100,2         13,6%         523,2         610,6           4,5%         5,9%         7,4%         8,0%           132,2         125,3         -5,2%         545,7         641,9           7,2%         8,1%         8,2%         8,9%           4,9         (17,3)         -449,1%         66,5         165,0           0,3%         -1,0%         0,9%         2,2%           20,1         39,2         94,7%         176,9         225,6           1,1%         2,5%         2,7%         3,1% |  |