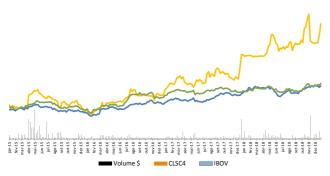

CLSC4 - IBOV - IEE - EVOLUÇÃO JANEIRO 2015 - DEZEMBRO 2018

### CLSC4

End of 4Q18 - R\$49.87 Change in 4Q18 - 59.38% Ibovespa - 10.77%

### Market Value at 12/31/2018

R\$ 1,863.0 millions US\$ 480.0 millions Free Float 75.5%