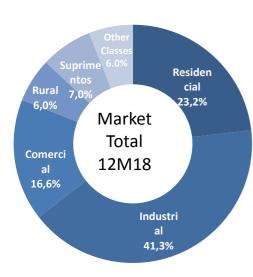

### Celesc Distribuição - Consumo by Class - 2018

| Classe de Consumo  |           |           |       | Consumption (GWh) |       |        |        |        |       |  |
|--------------------|-----------|-----------|-------|-------------------|-------|--------|--------|--------|-------|--|
|                    |           |           |       | 4Q17              | 4Q18  | Δ      | 12M17  | 12M18  | Δ     |  |
| Captive Market     | 2.899.170 | 2.975.577 | 2,6%  | 3.788             | 3.867 | 2,1%   | 15.615 | 15.790 | 1,1%  |  |
| Residential        | 2.271.604 | 2.335.964 | 2,8%  | 1.286             | 1.350 | 5,0%   | 5.528  | 5.664  | 2,5%  |  |
| Industrial         | 103.082   | 106.258   | 3,1%  | 648               | 639   | -1,4%  | 2.588  | 2.539  | -1,9% |  |
| Commercial         | 262.760   | 270.889   | 3,1%  | 770               | 782   | 1,5%   | 3.209  | 3.191  | -0,5% |  |
| Rural              | 234.539   | 234.752   | 0,1%  | 353               | 348   | -1,3%  | 1.387  | 1.407  | 1,4%  |  |
| Supply             | 26        | 24        | -7,7% | 370               | 383   | 3,5%   | 1.470  | 1.527  | 3,8%  |  |
| Other Classes      | 27.159    | 27.690    | 2,0%  | 361               | 365   | 1,0%   | 1.433  | 1.462  | 2,0%  |  |
| Public Entities    | 22.791    | 23.104    | 1,4%  | 110               | 112   | 1,7%   | 436    | 442    | 1,5%  |  |
| Public Lighting    | 750       | 788       | 5,1%  | 160               | 161   | 0,2%   | 635    | 649    | 2,1%  |  |
| Public Service Co. | 3.227     | 3.411     | 5,7%  | 87                | 88    | 1,2%   | 350    | 359    | 2,4%  |  |
| Own consumption    | 391       | 387       | -1,0% | 3                 | 4     | 15,1%  | 12     | 13     | 3,9%  |  |
| Free Consumers     | 823       | 947       | 15,1% | 2.128             | 2.217 | 4,2%   | 8.182  | 8.659  | 5,8%  |  |
| Industrial         | 510       | 567       | 11,2% | 1.867             | 1.944 | 4,1%   | 7.180  | 7.550  | 5,2%  |  |
| Comercial          | 284       | 351       | 23,6% | 200               | 219   | 9,4%   | 755    | 859    | 13,8% |  |
| Rural              | 6         | 7         | 16,7% | 13                | 14    | 8,0%   | 50     | 58     | 16,3% |  |
| Supply*            | 23        | 22        | -4,3% | 48                | 41    | -14,4% | 198    | 192    | -3,0% |  |
| Total              | 2.899.993 | 2.976.524 | 2,6%  | 5.916             | 6.084 | 2,8%   | 23.797 | 24.449 | 2,7%  |  |
| Residential        | 2.271.604 | 2.335.964 | 2,8%  | 1.286             | 1.350 | 5,0%   | 5.528  | 5.664  | 2,5%  |  |
| Industrial         | 103.592   | 106.825   | 3,1%  | 2.515             | 2.583 | 2,7%   | 9.767  | 10.090 | 3,3%  |  |
| Commercial         | 263.044   | 271.240   | 3,1%  | 970               | 1.000 | 3,2%   | 3.963  | 4.050  | 2,2%  |  |
| Rural              | 234.545   | 234.759   | 0,1%  | 366               | 362   | -1,0%  | 1.437  | 1.465  | 1,9%  |  |
| Supply             | 27.159    | 27.690    | 2,0%  | 361               | 365   | 1,0%   | 1.433  | 1.462  | 2,0%  |  |
| Other Classes      | 49        | 46        | -6,1% | 419               | 425   | 1,4%   | 1.668  | 1.719  | 3,0%  |  |