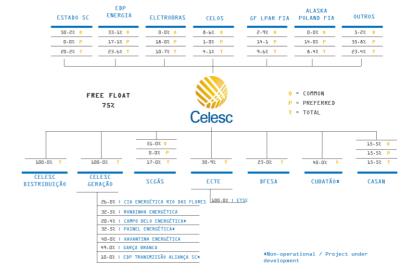

### **CORPORATEPROFILE**

Structured as a Holding Company in 2006, the Company has two wholly-owned subsidiaries - Celesc Geração S.A. and Celesc Distribuição S.A. In addition, it holds the controlling interest of the Gas Company of Santa Catarina (SCGÁS) and is a partner of the companied named Dona Francisca Energética S.A. (DFESA), Companhia Catarinense de Transmissão de Energia S.A. (ECTE), Companhia Catarinense de Água e Saneamento (CASAN), and of the Usina Hidrelétrica Cubatão S.A.. Its controlling shareholder is the State of Santa Catarina, holder of 50.2% of the Company's ordinary shares, corresponding to 20.2% of the Total Capital.

### Market Value at 12/31/2018

R\$ 1,863.0 millions US\$ 480.0 millions Free Float 75.5%