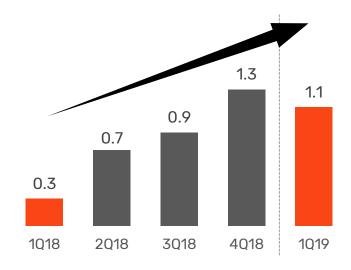

# Software Unit Portfolio of Recurring Contracts (R\$ MM)

Addition of R\$ 34.4 MM (+43.5% vs. 1Q18), of which R\$ 11.7 MM organic (+14.8% vs. 1Q18) and R\$ 22.7 MM inorganic (R\$ 4.6 MM ConsultBrasil, R\$ 9.9 MM Atena and R\$ 8.2 MM ADSPrev), proving that we entered a new path of growth in revenues after the conclusion of the implementations.

#### Conscious RD&I Costs(R\$ MM)

Expansion of the RD&I investments for a technology update of the softwares sacrifices short-term profitability seeking higher growth in the future