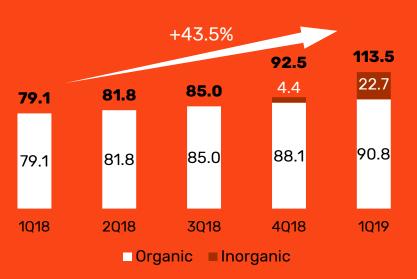

# Software Unit Portfolio of Recurring Contracts (R\$ MM)

Addition of R\$ 34.4 MM (+43.5% vs. 1Q18), of which R\$ 11.7 MM organic (+14.8% vs. 1Q18) and R\$ 22.7 MM inorganic (R\$ 4.6 MM ConsultBrasil, R\$ 9.9 MM Atena and R\$ 8.2 MM ADSPrev), proving that we entered a new path of growth in revenues after the conclusion of the implementations.