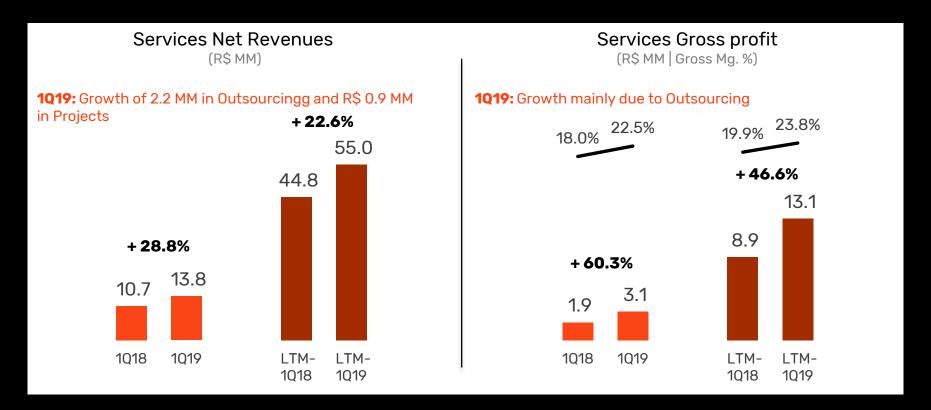

ecords both in net revenues and recurring revenues





### Performance impacted by items that impairs comparability





# Software Unit

## Impact of higher RD&I and integration costs





# Software Unit Portfolio of Recurring Contracts (R\$ MM)

Addition of R\$ 34.4 MM (+43.5% vs. 1Q18), of which R\$ 11.7 MM organic (+14.8% vs. 1Q18) and R\$ 22.7 MM inorganic (R\$ 4.6 MM ConsultBrasil, R\$ 9.9 MM Atena and R\$ 8.2 MM ADSPrev), proving that we entered a new path of growth in revenues after the conclusion of the implementations.



#### Conscious RD&I Costs(R\$ MM)

Expansion of the RD&I investments for a technology update of the softwares sacrifices short-term profitability seeking higher growth in the future







### Records in revenues and profit with strong demand for Outsourcing





# Financial position

### Increase of net debt after the acquisition of Atena and ADSPrev



Financial



# Final message

# Continuity of the strategy to accelerate growth

- 1) Accelerate acquisitions
  3 in only 5 months (vs. 9 in 13 years)
- **2) Expansion of the portfolio of contracts** Should guarantee 2 digit growth after the implementations of subsidized software
- **3) Synergies from acquisition**Profitability follows a "J-Curve", with synergies being captured in the next quarters





# SINQIa



55 (11) 3478-4845 / 4788



ri@sinqia.com.br



ri.sinqia.com.br

### Anexos

### Reconciliation of EBITDA and Adjusted EBITDA

| 1019    | 1Q18                                                                             | Change