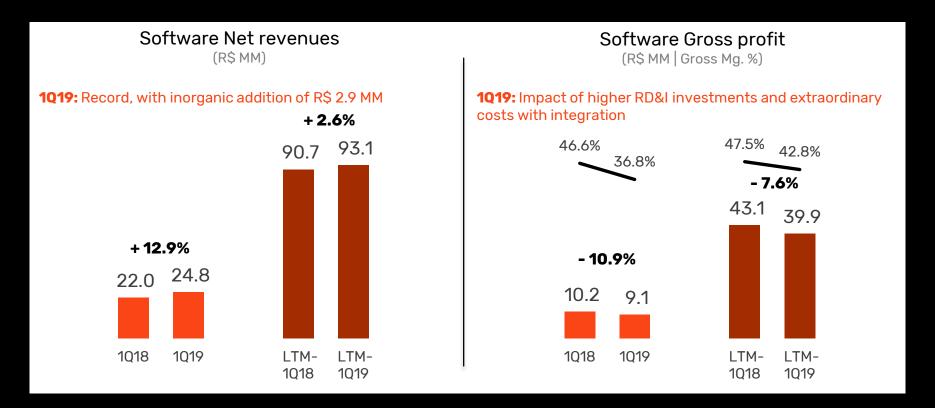

singla

1Q19 Results

16 May 2019



#### **Recent Events**

# ADSPrev acquisition

#### Rationale:

update of portfolio and expansion of customer base

#### **Gross Revenues:**

R\$ 7.3 MM

EV:

R\$ 14.0 MM (+earnout up to R\$ 4,0MM)

# Payment of dividends

#### Period:

2018

#### **Gross amount:**

R\$ 648 thousand, or R\$ 0.056 per share

#### Base:

29 Apr. 2019

#### Payment:

from 21 May 2019

# Change of auditor firm

New:

Deloitte

Beginning:

1Q19

Previous:

PwC

Objective:

rotation and

commercial conditions





### Records both in net revenues and recurring revenues





### Performance impacted by items that impairs comparability





# Software Unit

## Impact of higher RD&I and integration costs





# Software Unit Portfolio of Recurring Contracts (R\$ MM)

Addition of R\$ 34.4 MM (+43.5% vs. 1Q18), of which R\$ 11.7 MM organic (+14.8% vs. 1Q18) and R\$ 22.7 MM inorganic (R\$ 4.6 MM ConsultBrasil, R\$ 9.9 MM Atena and R\$ 8.2 MM ADSPrev), proving that we entered a new path of growth in revenues after the conclusion of the implementations.



#### Conscious RD&I Costs(R\$ MM)

Expansion of the RD&I investments for a technology update of the softwares sacrifices short-term profitability seeking higher growth in the future







### Records in revenues and profit with strong demand for Outsourcing





# Financial position

### Increase of net debt after the acquisition of Atena and ADSPrev



Financial



# Final message

# Continuity of the strategy to accelerate growth

- 1) Acce