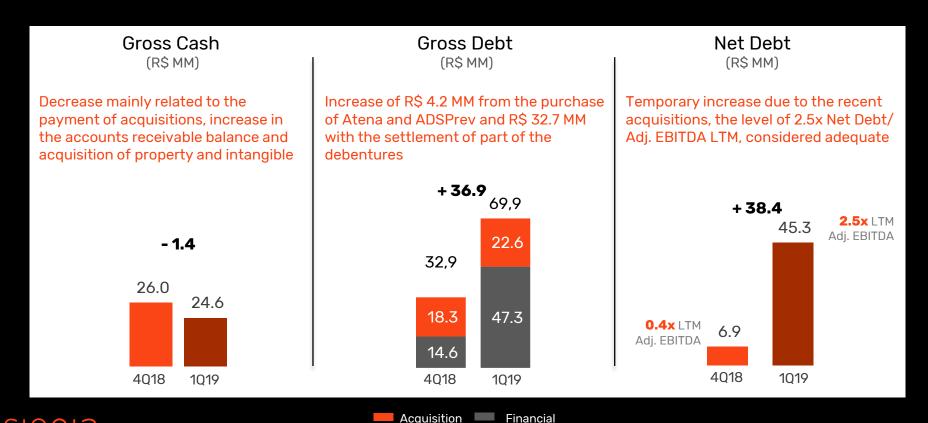

impairs comparability





# Software Unit

## Impact of higher RD&I and integration costs





# Software Unit Portfolio of Recurring Contracts (R\$ MM)

Addition of R\$ 34.4 MM (+43.5% vs. 1Q18), of which R\$ 11.7 MM organic (+14.8% vs. 1Q18) and R\$ 22.7 MM inorganic (R\$ 4.6 MM ConsultBrasil, R\$ 9.9 MM Atena and R\$ 8.2 MM ADSPrev), proving that we entered a new path of growth in revenues after the conclusion of the implementations.



#### Conscious RD&I Costs(R\$ MM)

Expansion of the RD&I investments for a technology update of the softwares sacrifices short-term profitability seeking higher growth in the future







### Records in revenues and profit with strong demand for Outsourcing





# Financial position

### Increase of net debt after the acquisition of Atena and ADSPrev



Financial



# Final message

# Continuity of the strategy to accelerate growth

- 1) Accelerate acquisitions
  3 in only 5 months (vs. 9 in 13 years)
- **2) Expansion of the portfolio of contracts** Should guarantee 2 digit growth after the implementations of subsidized software
- **3) Synergies from acquisition**Profitability follows a "J-Curve", with synergies being captured in the next quarters





# SINQIa



55 (11) 3478-4845 / 4788



ri@sinqia.com.br



ri.sinqia.com.br

### Anexos

### Reconciliation of EBITDA and Adjusted EBITDA

| 1019    | 1Q18                                                                             | Change                                                                                                                             | 4Q18