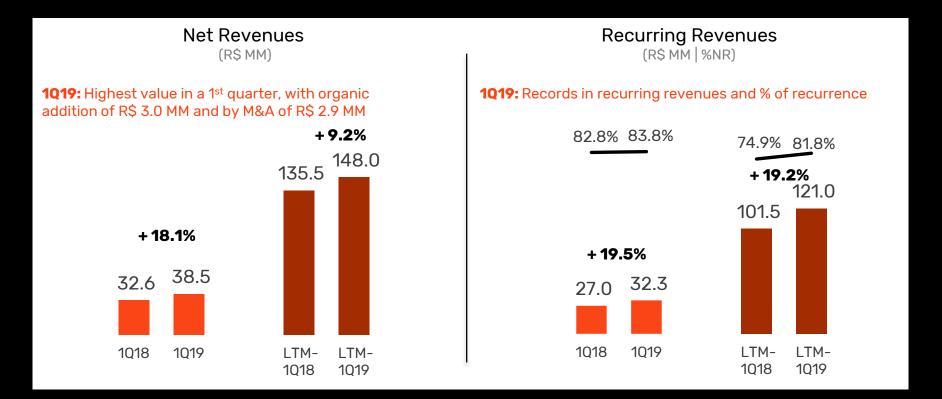

singla

1Q19 Results

16 May 2019



#### **Recent Events**

# ADSPrev acquisition

#### Rationale:

update of portfolio and expansion of customer base

#### **Gross Revenues:**

R\$ 7.3 MM

EV:

R\$ 14.0 MM (+earnout up to R\$ 4,0MM)

# Payment of dividends

#### Period:

2018

#### **Gross amount:**

R\$ 648 thousand, or R\$ 0.056 per share

#### Base:

29 Apr. 2019

#### Payment:

from 21 May 2019

# Change of auditor firm

New:

Deloitte

Beginning:

1Q19

Previous:

PwC

Objective:

rotation and

commercial conditions





### Records both in net revenues and recurring revenues





### Performance impacted by items that impairs comparability





# Software Unit

## Impact of higher RD&I and integration costs





# Software Unit Portfolio of Recurring Contracts (R\$ MM)

Addition of R\$ 34.4 MM (+43.5% vs. 1Q18), of which R\$ 11.7 MM organic (+14.8% vs. 1Q18) and R\$ 22.7 MM inorganic (R\$ 4.6 MM ConsultBrasil, R\$ 9.9 MM Atena and R\$ 8.2 MM ADSPrev), proving that we entered a new path of growth in revenues after the conclusion of the implementations.



#### Conscious RD&I Costs(R\$ MM)

Expansion of the RD&I investments for a technology update of the softwares sacrifices short-term profitability seeking higher growth in the future







### Records in revenues and profit with strong demand for Outsourcing





# Financial position

### Increase of net debt a