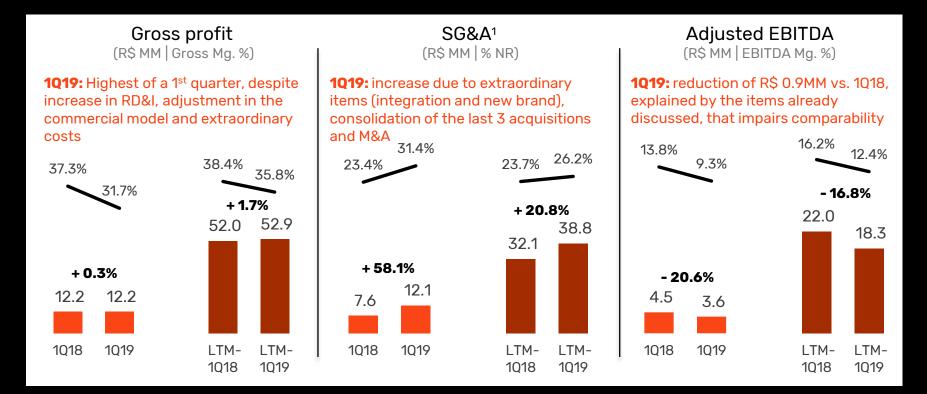

singla

1Q19 Results

16 May 2019



#### **Recent Events**

# ADSPrev acquisition

#### Rationale:

update of portfolio and expansion of customer base

#### **Gross Revenues:**

R\$ 7.3 MM

EV:

R\$ 14.0 MM (+earnout up to R\$ 4,0MM)

# Payment of dividends

#### Period:

2018

#### **Gross amount:**

R\$ 648 thousand, or R\$ 0.056 per share

#### Base:

29 Apr. 2019

#### Payment:

from 21 May 2019

# Change of auditor firm

New:

Deloitte

Beginning:

1Q19

Previous:

PwC

Objective:

rotation and

commercial conditions





### Records both in net revenues and recurring revenues





### Performance impacted by items that impairs comparability





# Software Unit

## Impact of higher RD&I and integration costs





# Software Unit Portfolio of Recurring Contracts (R\$ MM)

Addition of R\$ 34.4 MM (+43.5% vs. 1Q18), of which R\$ 11.7 MM organic (+14.8% vs. 1Q18) and R\$ 22.7 MM inorganic (R\$ 4.6 MM ConsultBrasil, R\$ 9.9 MM Atena and R\$ 8.2 MM ADSPrev), proving that we entered a new path of growth in revenues after the conclusion of the implementations.



#### Conscious RD&I Costs(R\$ MM)

Expansion of the RD&I investments for a technology update of the softwares sacrifices short-term profitability seeking higher growth in the future







### Records in revenues and profit with strong demand for Outsourcing





# Financial position

### Increase of net debt after the acquisition of Atena and ADSPrev



Financial



# Final