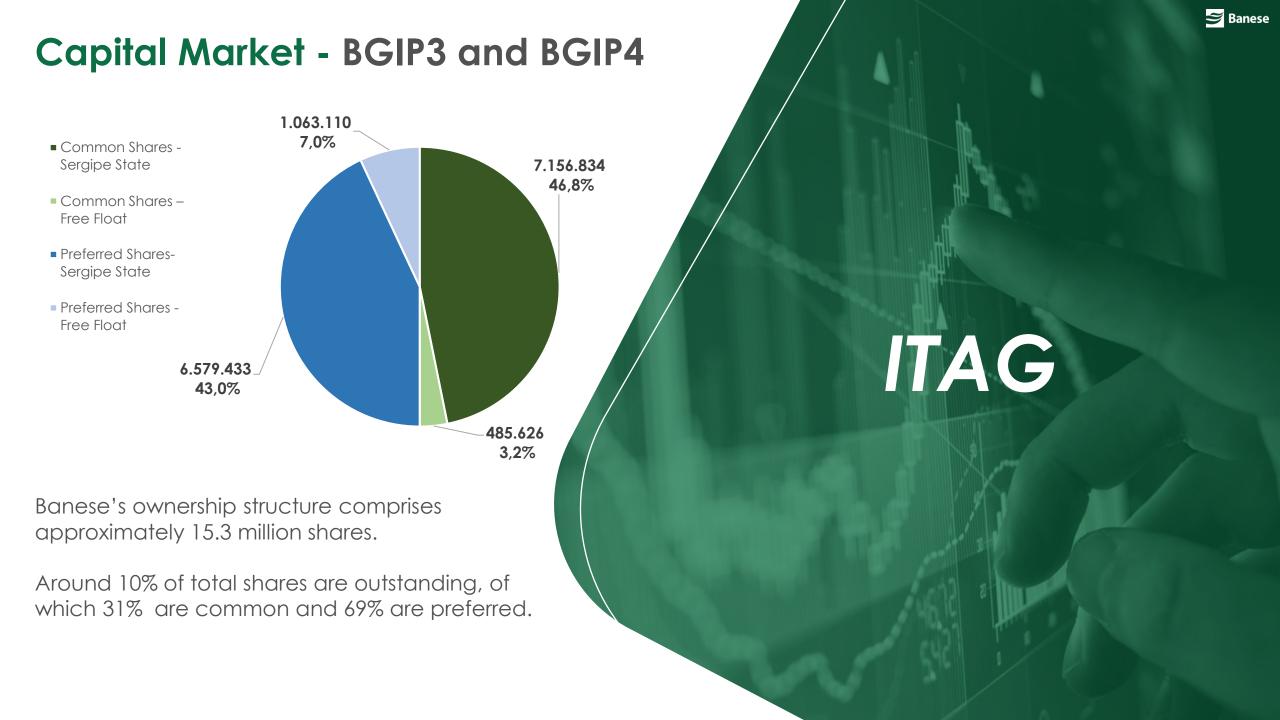

|  |
| Longo Prazo                                             | Curto Prazo                                                                                                                                                           |  |
| Ba3                                                     | Not Prime                                                                                                                                                             |  |
|                                                         | Escala Nacional – Ratings de Dep Longo Prazo Aa3 br  Escala Nacional em moeda local – Ratings Longo Prazo Ba2  Escala Global em moeda estrangeira – Ratin Longo Prazo |  |