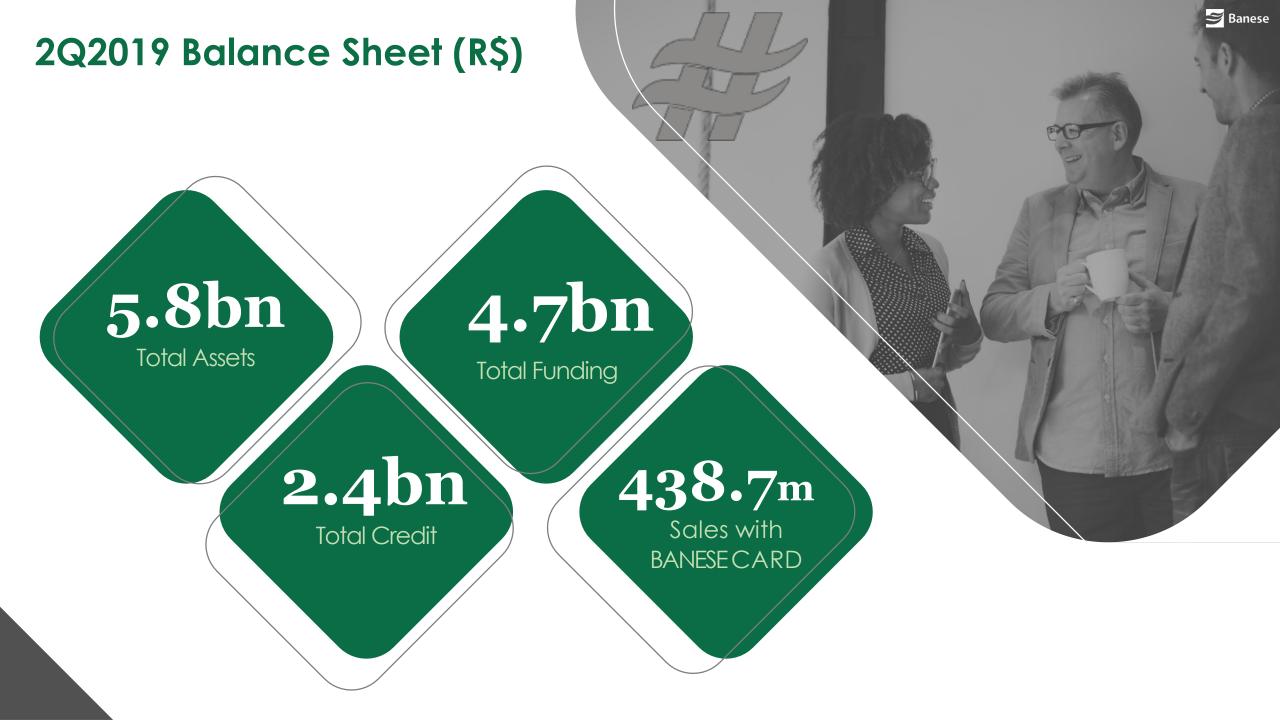

# Main Figures

| Financial            | 6.30.2019 |
|----------------------|-----------|
| Total RevenueR\$MM   | 223.1     |
| Credit Revenue R\$MM | 128.2     |
| Funding Costs        | 1.4%      |
| EBITDA R\$MM         | 35.0      |
| Net IncomeR\$MM      | 22.3      |
| ROE                  | 20.9%     |
| ROAA                 | 1.5%      |

| Operating                                | 6.30.2019 |
|------------------------------------------|-----------|
| Total Assets R\$MM                       | 5,494     |
| Credit Operations R\$MM                  | 2,433     |
| Commercial CreditR\$MM                   | 1,690     |
| Commercial Credit - Individuals (%total) | 82.5%     |
| AA-A Loan Portfolio (% total)            | 58.9%     |
| Financial Investments R\$MM              | 2,601     |
| Total Funding R\$MM                      | 4,736     |