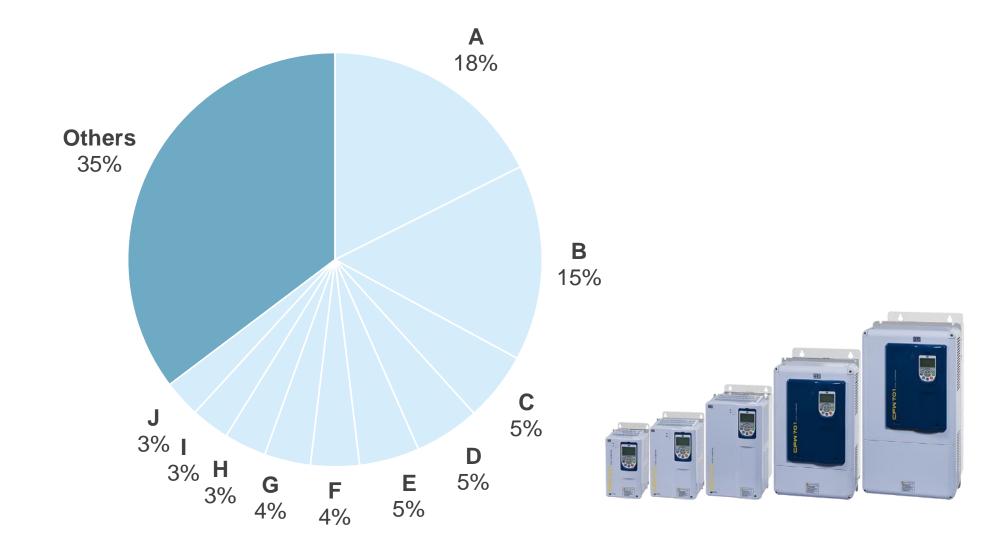

#### Chinese Market & Main Players

Top Chinese low voltage electric motor players

Around 2,000 electric motor manufacturers