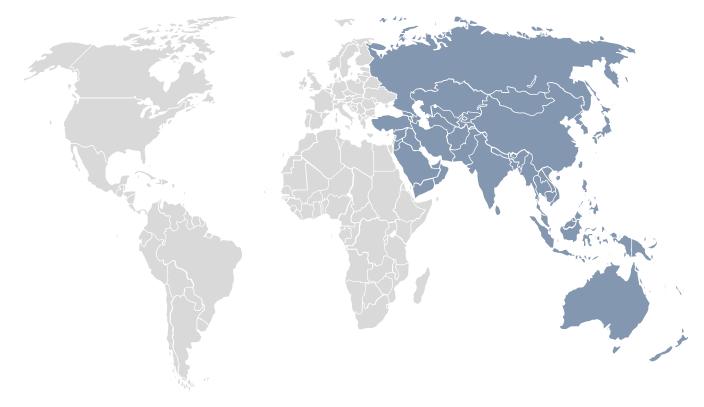

#### **One Belt One Road**

4.4 **†††**Billion population affected

Support an economy of

US\$21 trillion

26 Countries and regions are along the routes of both corridors

Countries support and participating in the "B&R" development

Investment of about US\$160 billion

Projects 5,000km