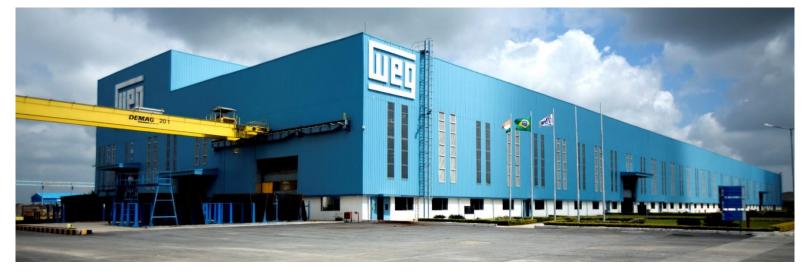

#### Manufacturing Footprint WEG Nantong

+700 employees

**Total Area** 721,000 sq. ft.

Low voltage

Medium and high voltage

**Automation** 

Frames from 160 to 355 mm