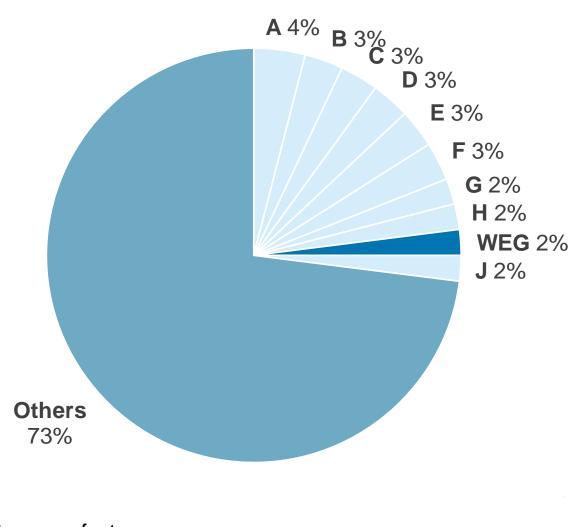

#### Chinese Market & Main Players

Top Chinese low voltage electric motor players

Around 2,000 electric motor manufacturers