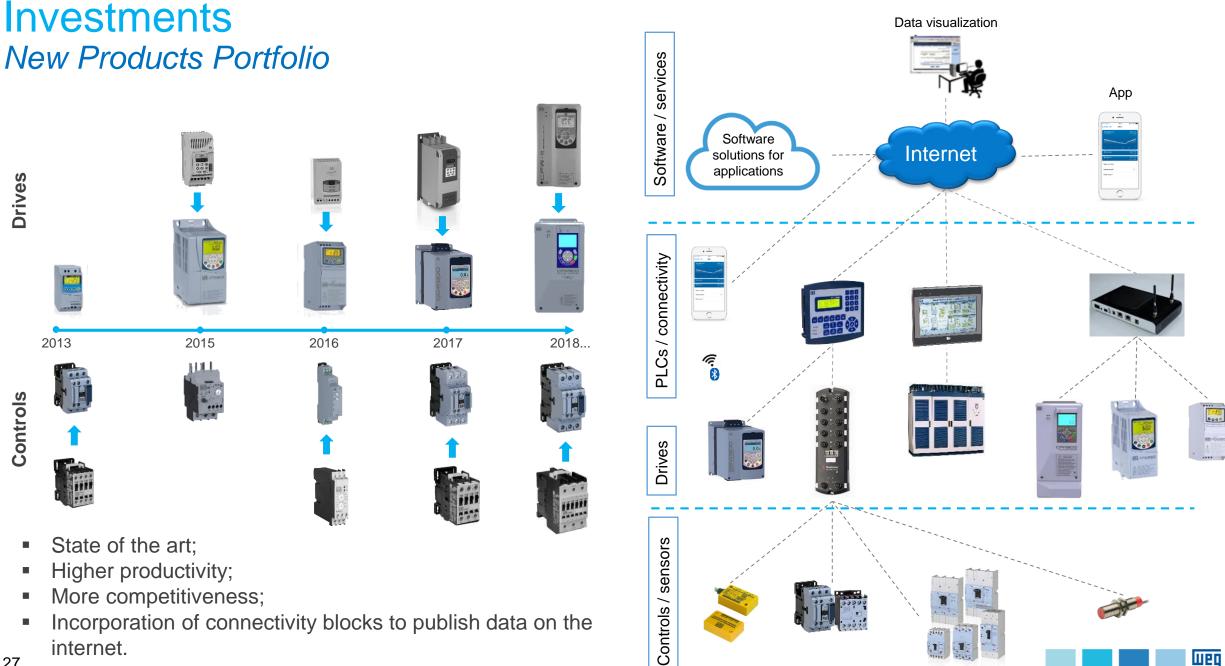

#### WEGDAY2018

Incorporation of connectivity blocks to publish data on the internet.