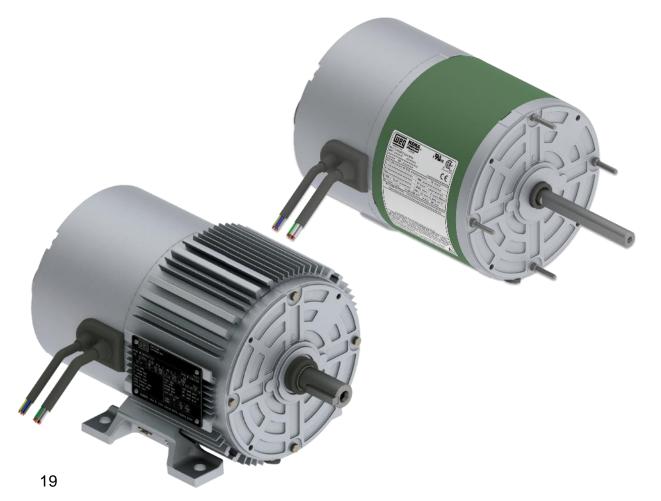

## New products portfolio ECM - electronic commutated motor

The simple and efficient solution for air movement applications requiring speed variation

#### **Features**

- Permanent Magnet
- Comply with the latest versions of standards and regulations
- Total efficiency (drive + motor) IE5

#### **Benefits**

- High performance solution
- Simplicity: The best cost-benefit solution to replace permanent slip capacitor motors (PSC);
- Optimized design: Low cogging torque and low torque ripple;
- Multi-mounting solution:
- Steel frame: rods, belly-band, foot, flange, resilient base
- Aluminum frame: foot, pads, rods, flange