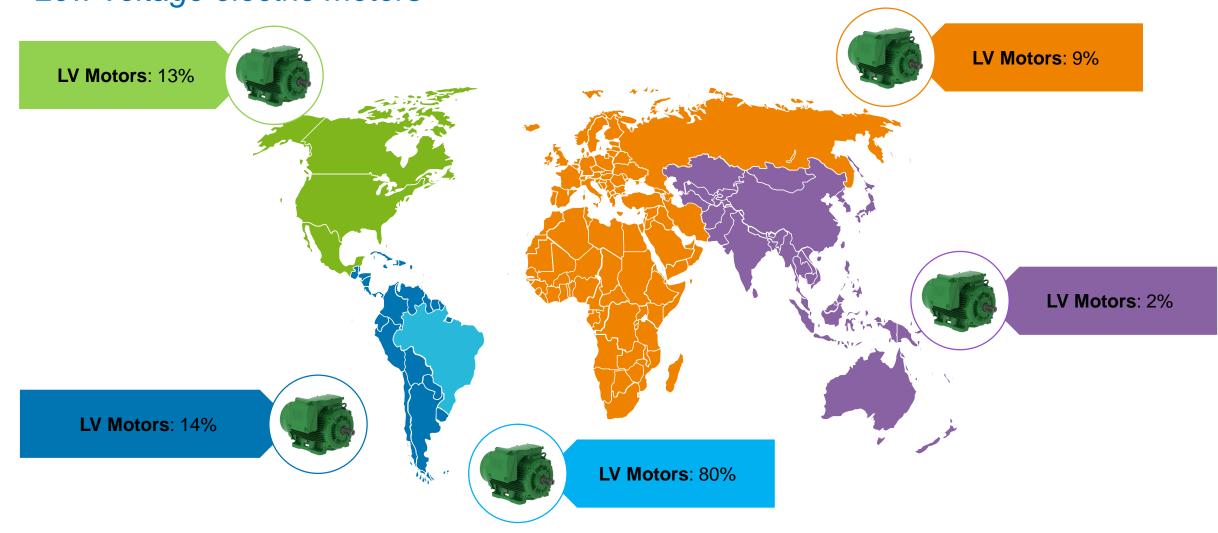

Manufacturing sites in 8 countries 3 continents









50% of sales from high efficiency electric motors in 2017









Largest manufacturing site for LV electric motors in the World

## Products Complete range of products to address all markets segments

Low voltage industrial motors



High voltage industrial motors



Gearboxes



## Global Footprint WEG manufacturing sites have been strategically structured close to customer.



WEQ

## Global Supply Strategy Industrial motors – W22, W40, W50, HGF and special motors



## Global Supply Strategy Explosion proof motors



## Global Supply Strategy Aluminum motors



## Global Supply Strategy Rolled steel motors



## Global Supply Strategy Geared motors and gear boxes



Weq



## WEG's Market Share Low voltage electric motors





## **Investments** *We´ve built a global production platform - Portugal*





## **Investments** *We´ve built a global production platform - China*





## **Investments** *We´ve built a global production platform - Mexico*





\* Estimated total. Currently working in foundry and machining structures. Will be completed by April 2019.

Шеп

## **Investments** *We´ve built a global production platform – Mexico: Foundry*





16

## New products portfolio WEG motor scan

Motor monitoring solution



#### **WEG Benefits**

- Ready for Industry 4.0;
- New Business
- Add value to product (OEM's)
- Product and application knowledge improvement



#### Available

**Overall Vibration** 

Surface Temperature (°C or °F)

**Operating Hours (h)** 

Maintenance Advice

**Battery Indicator** 

####