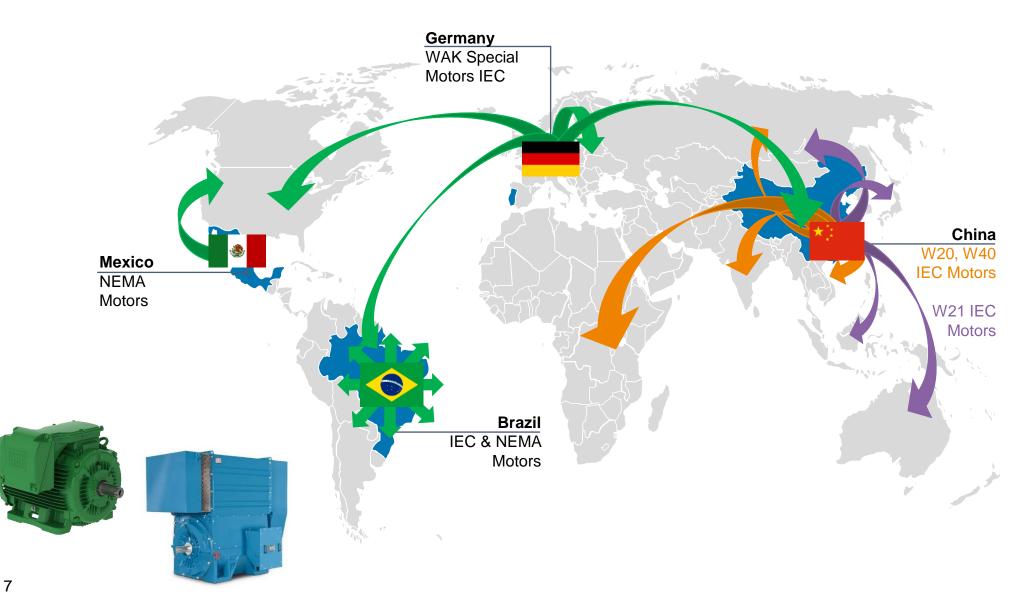

## Global Supply Strategy Industrial motors – W22, W40, W50, HGF and special motors