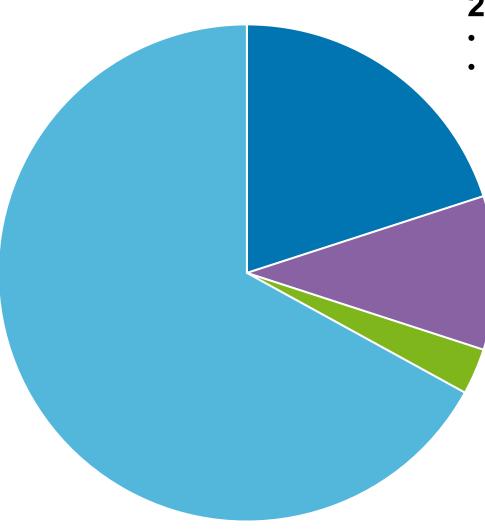

## Market Position Sales Channels

## Distribution 23%

- Local Inventory
- Services

## End Users **22%**

- Oil & Gas
- Pulp & Paper
- Utilities

## OEMs 55%

- Ventilation
- Pumps
- Compressors