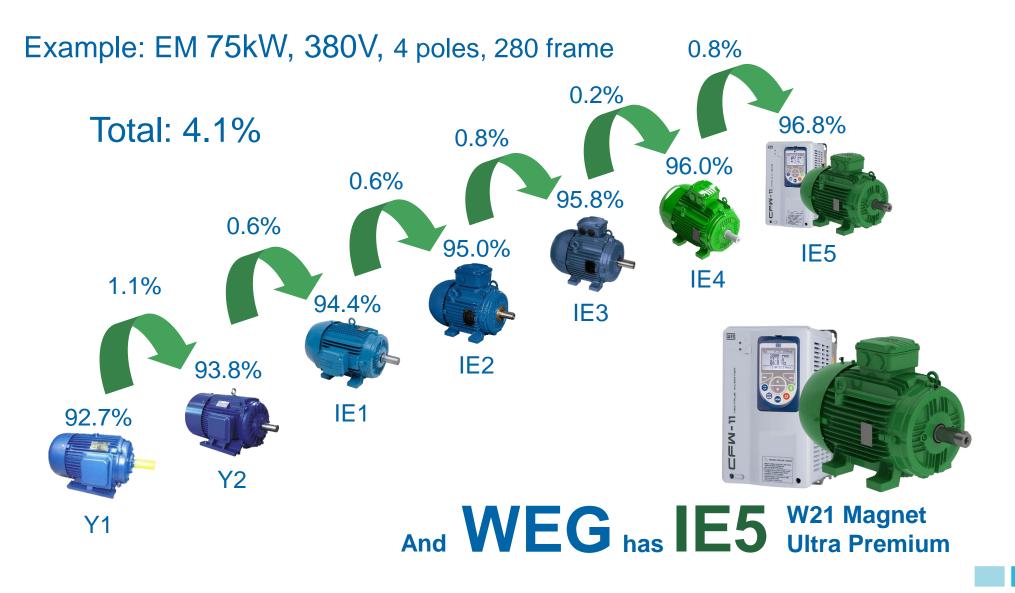

o generators

#### **Product line**





## Market Position Sales Channels

## OEMs 67%

- Ventilation
- Pumps
- Compressors



# Distribution 20%

- Inventories
- Technical assistance and services

## Infrastructure **10%**

- Water & Sanitation
- Irrigation
- Energy

# End Users 3%

- Cement
- Mining
- Oil & Gas

## Market Position Original Equipment Manufacturers



## **Market Position**



## **Chinese Market Potential**



Low Voltage Motors Market Size: \$5.2B



High Voltage Motors Market Size: \$2.8B



Low Voltage Drives Market Size: \$4.8B



## **Opportunities** *Chinese Government*





## **Opportunities** *Chinese Government*





шед

## Ahead on technological development High efficiency electric motors



Шеп

## Energy Efficiency EM design / specifications changing fast



шед

## Chinese Market & Main Players Top Chinese low voltage electric motor players



## Chinese Market & Main Players Top Chinese low voltage drives players



## Main Strategic Goals The Future is Now

The opportunity is the largest electric motors and drives market in the world



WEG's ambition is to be among the top largest players in the market by 2023



## **Strategic Goals**

#### Long Term **Short Term Medium Term** Accelerate expansion: Continue electric motors Be among top players in low expansion in Chinese market voltage electric motors Industrial low voltage and increase exports across electric motors Become a reference in Asia High voltage electric Permanent Magnet industrial Accelerate business expansion: motors (China) motors Low voltage drives Gearbox Continuous grow