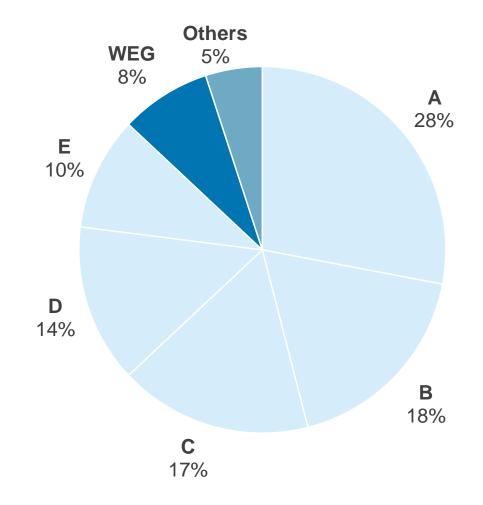

## North America Market Potential Considering WEG's product scope

Low Voltage Motors Market Size: \$2.9B WEG's Share: 13%

Medium Voltage Motors Market Size: \$1.0B WEG's Share: 9%

**Gearing** Market Size: \$2.3B WEG's Share: < 1%

Drives (LV & MV) Market Size: \$4.3B WEG's Share: < 1%

Power Transformers Market Size: \$2.9B WEG's Share: 3%

Distribution Transformers Market Size: \$1.3B WEG's Share: 8%

## **North America Market Share**

Data Source: IHS and WEG's market intel

### **North America Market Share**

Weg

шео

## **North America Market Share**

79