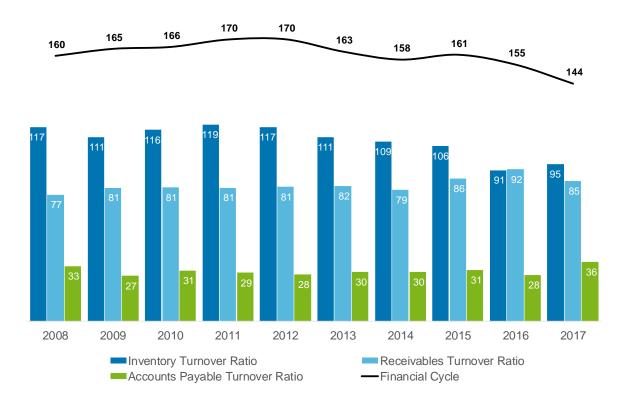

#### Operational cash flow Consistent cash generation on the back of higher discipline in working capital management

Operational cash flow (R\$ million)

Financial Cycle - Working Capital (Days)