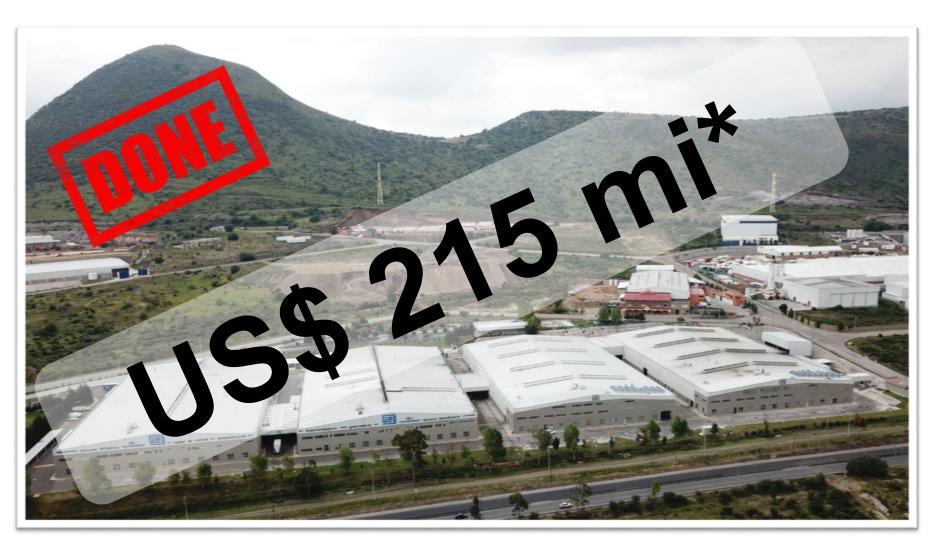

### **Investments** *We´ve built a global production platform - Mexico*

\* Estimated total. Currently working in foundry and machining structures. Will be completed by April 2019.