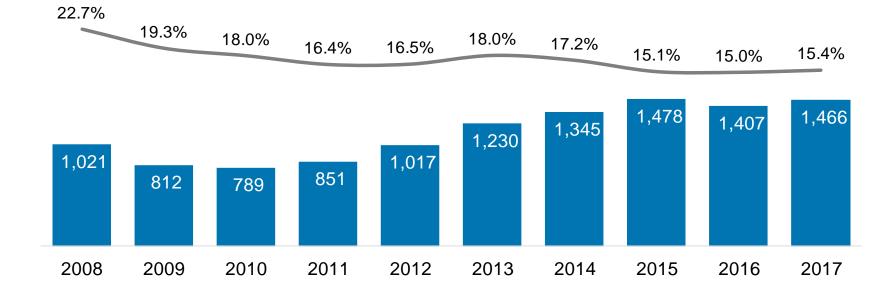

## Strong operating returns and disciplined capital allocation Resulting in stable above average ROIC over time even with lower EBITDA margin

EBITDA (R\$ million) and EBITDA Margin

ROIC