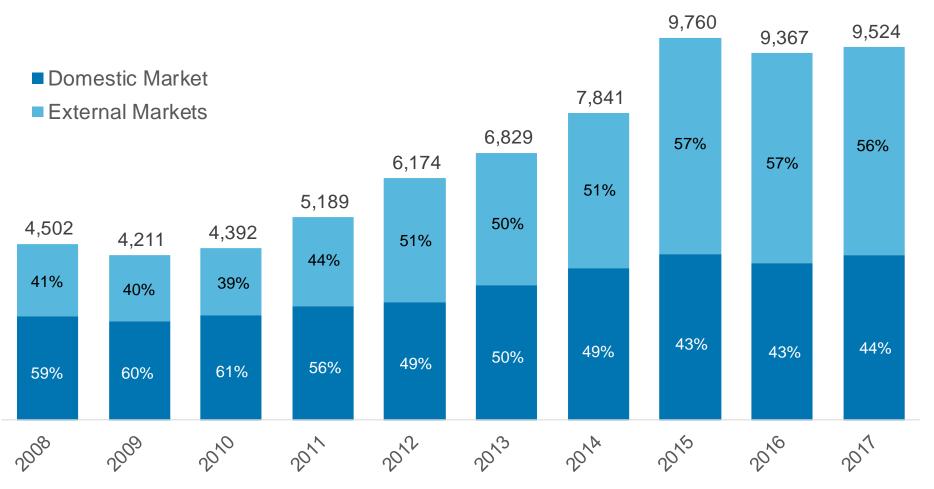

drives controls manufactured in China Expand our service business targeting IoT (MotorScan) Accelerate expansion: Start the Mini Circuit Breakers factory (China) Gearbox Service business (became Introduce the gearbox business a reference in Remote (China) Monitoring System) **Develop Permanent Magnet** product / business for high end applications





#### WEGDAY2018

## WEG is a global company headquartered in Brazil One of the world's largest manufacturers of electric-electronic equipment



## **WEG Business**

Diversified product line allows for strong growth across different market cycles





шео

## Solid growth track record

Business model allows us to find and explore growth opportunities, even under unfavorable macroeconomic conditions

#### Net Operating Revenues (R\$ million)



## Strong operating returns and disciplined capital allocation Resulting in stable above average ROIC over time even with lower EBITDA margin

EBITDA (R\$ million) and EBITDA Margin



ROIC





#### Operational cash flow Consistent cash generation on the back of higher discipline in working capital management

Operational cash flow (R\$ million)

Financial Cycle - Working Capital (Days)





#### Investments Focused on increasing production capacity outside Brazil in recent years



Figures in R\$ million

#### Financial Flexibility Allows us to pursue growth opportunities as they become available

Net debt (cash) / EBITDA



#### Robust dividend flow Payout average 55% in the last 10 years





#### Consistent performance of WEGE3 Return above industry average



#### Environment, Soci