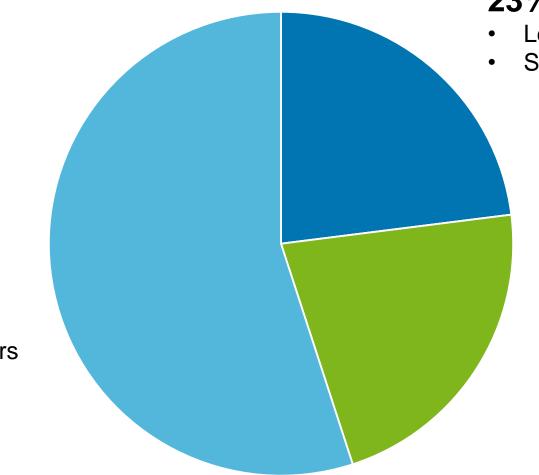

## Market Position Sales Channels

## Distribution 23%

- Local Inventory
- Services

## End Users **22%**

- Oil & Gas
- Pulp & Paper
- Utilities

## OEMs 55%

- Ventilation
- Pumps
- Compressors