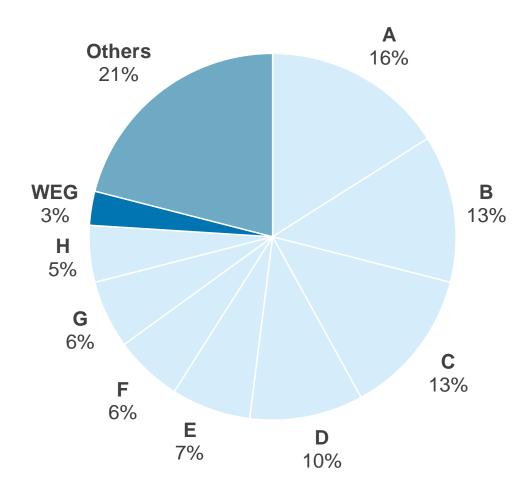

## **Chinese Market Potential**

Low Voltage Motors Market Size: \$5.2B

High Voltage Motors Market Size: \$2.8B

Low Voltage Drives Market Size: \$4.8B

## Chinese Market & Main Players Top Chinese low voltage electric motor players

## Chinese Market & Main Players Top Chinese low voltage drives players