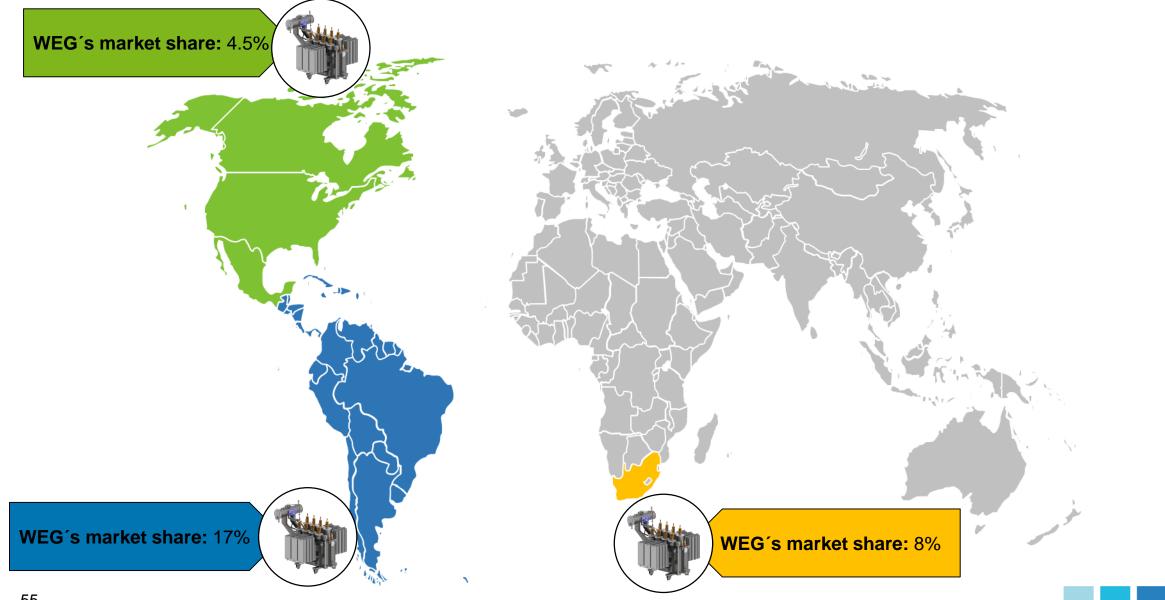

kVA 15, 24 and 36 kV

Industrial transformers 500 to 3.000 kVA 15, 24 and 36 kV



**Dry-Type Transformer** 112,5 to 30.000 kVA 15, 24 and 36 kV



Underground-type and submergible transformers 300 to 2.000 kVA 15 and 24 kV



Pad Mounted Transformers 45 to 3.000 kVA



Medium Power Transformers 3.001 to 50.000 kVA Up to 138 kV



Power transformers Above 50.001 kVA Up to 550 kV



Reactors (Shunt) Up to 500 kV



Transformers for furnaces and for rectifier systems 3.000 to 150.000 kVA Up to 36,2 kV – 150.000 A



Conventional Substations Up to 550 kV



Mobile Solutions Up to 230 kV





Retrofitting and Repowering Services Up to 550 kV



53

### Global Footprint WEG manufacturing sites have been structured to supply according to the current market demand



Шeq

## WEG's Market Share



## Investments Reactor 550 kV

Investments in power transformers plant in Brazil for Reactors production up to 550kV.

#### Goal

Enter a market where WEG's Transmission and Distribution was not participating and has great potential. In Brazil, this market is around BRL 300 million per year.

#### **Potential Market**

Few manufacturers work with reactors at this voltage level.



## Investments Brazil

#### Blumenau

#### Expansion of Distribution Area (30 to 300kVA)

Increased production capacity for 1,000 units per month.

#### Expansion of Medium Power Line (5 to 40 MVA)

Increased production capacity and reduction of delivery time.

#### Jaboatão dos Guararapes

#### **Products and Services**

- Transformers for application on wind and solar sites
- Power Transformers up to 30MVA 72