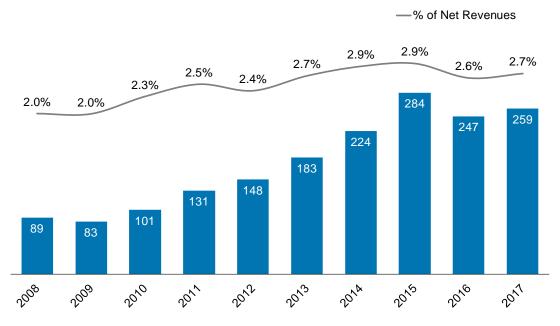

# Continue investing in R&D

Research & Development (R\$ million)

Products launched in the last 5 years (% of Net Revenues)

Recent projects in R&D according Business Areas:

Electro-Electronic Equipment: Motor Scan, Motor Drive W22, W23 Motors, Powertrain