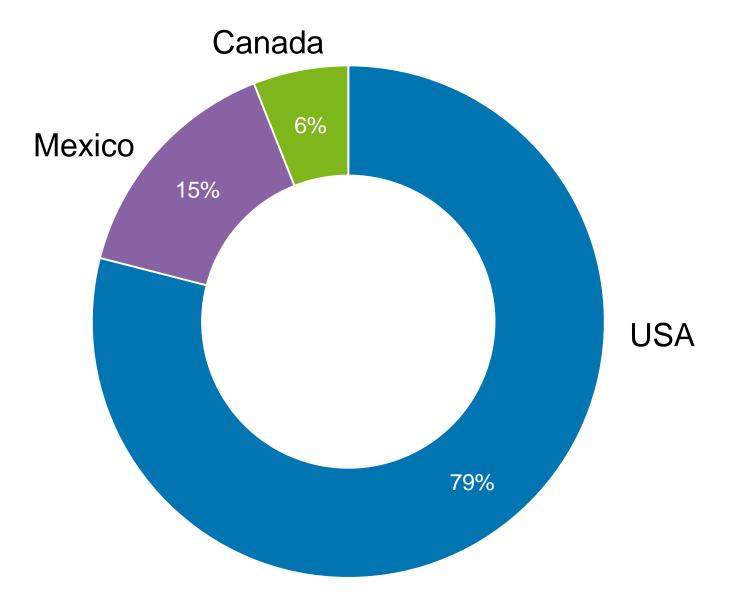

e through:
  - Leadership in distribution and renewable transformers
  - Development of new products, like shunt reactor for example
  - Market recovery on the back of last transmission auctions



## North America At a glance







Largest global market with significant growth potential











Broad product portfolio to serve the market

## North America Market Potential Considering WEG's product scope



Low Voltage Motors Market Size: \$2.9B WEG's Share: 13%



Medium Voltage Motors Market Size: \$1.0B WEG's Share: 9%



**Gearing** Market Size: \$2.3B WEG's Share: < 1%



Drives (LV & MV) Market Size: \$4.3B WEG's Share: < 1%



Power Transformers Market Size: \$2.9B WEG's Share: 3%



Distribution Transformers Market Size: \$1.3B WEG's Share: 8%



## Revenue in 2017 by Country





Weg

## Annual growth rates WEG vs North America GDP



WEGDAY2018

## Manufacturing in North America

Transformers

- MV Motors
- LV Motors
- Automation Panels







## WEG Regional Distribution Centers

- **Speed** Same day shipments to regional markets
- **Flexibility** High Flexibility to perform product modifications
  - Availability Regional Inventory of catalog products
- **Service** 120 Dedicated Salespeople





•

## Market Position Sales Channels



## Distribution 23%

- Local Inventory
- Services

## End Users **22%**

- Oil & Gas
- Pulp & Paper
- Utilities

## OEMs 55%

- Ventilation
- Pumps
- Compressors

## Local Distribution Partner Network

- Same day delivery to local markets
- Value added local services and relationships



Over 2,500 active distributor locations