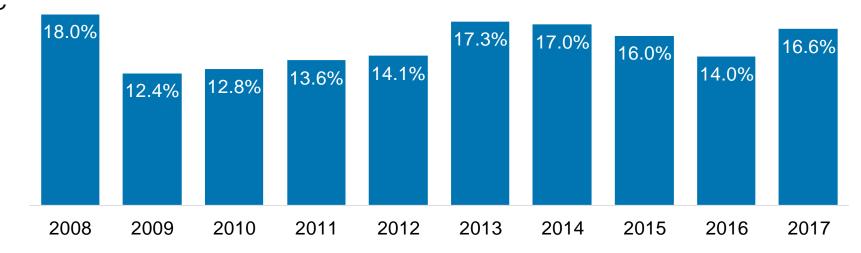

#### Operational cash flow Consistent cash generation on the back of higher discipline in working capital management

Operational cash flow (R\$ million)

Financial Cycle - Working Capital (Days)