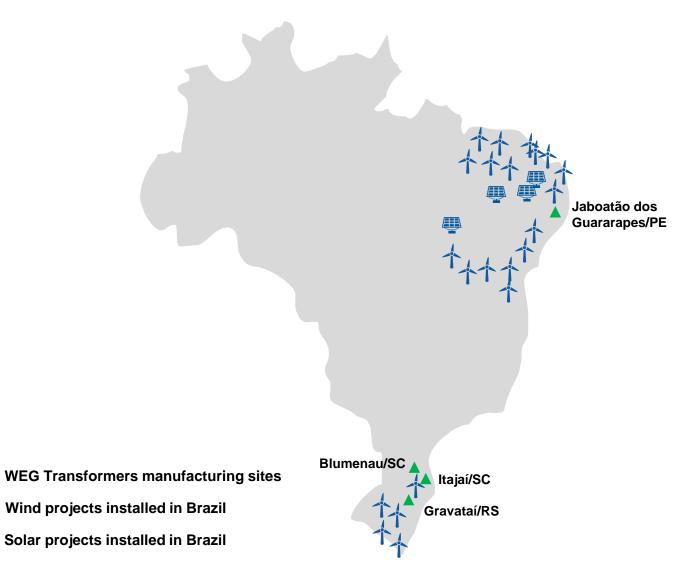

## Investments Brazil

#### Blumenau

#### Jaboatão dos Guararapes

#### **Products and Services**

- Transformers for application on wind and solar sites
- Power Transformers up to 30MVA 72 kV
- Retrofitting and Repowering Services up to 40MVA 145kV

#### **Strategic Location**

Strategic location for immediate delivery to northeast states.