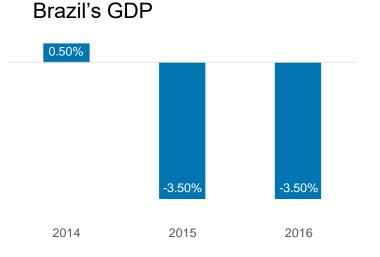

#### Macroeconomic scenario Challenging scenario from 2014 to 2016

Iron Ore

Brazil Energy Consumption (GWh)

Oil WTI

#### Macroeconomic scenario Better perspectives from now on

Brazil's GDP

Iron Ore

Brazil Energy Consumption (GWh)

Oil WTI