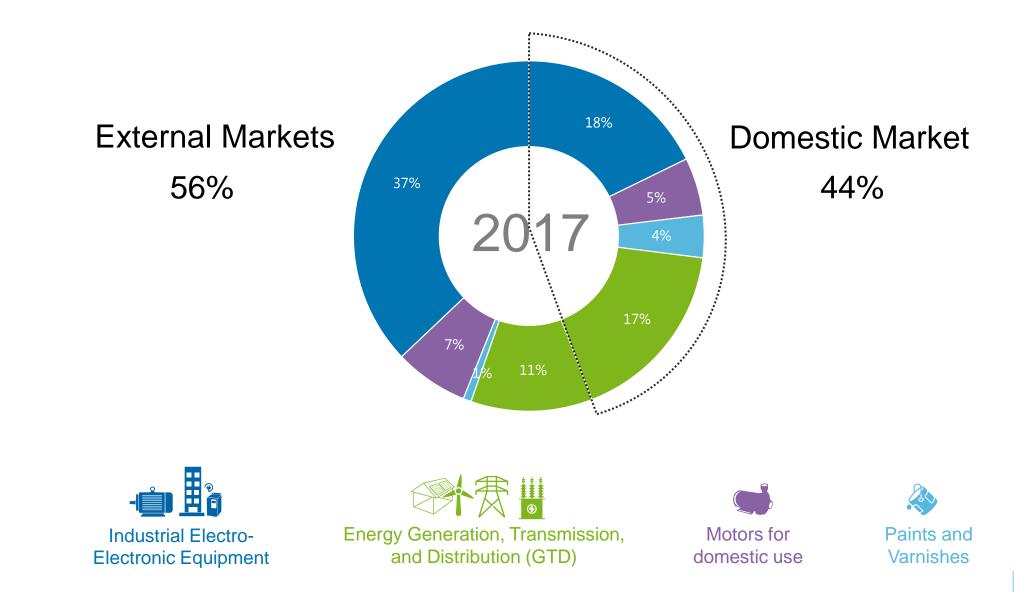

#### Business Area 2017 Net Operating Revenues Breakdown

**Industrial Electric Motor and Automation** 