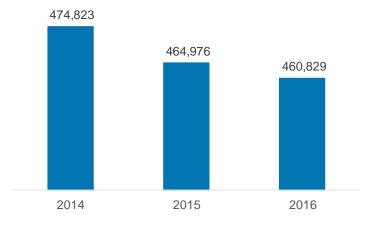

#### Macroeconomic scenario Challenging scenario from 2014 to 2016

Iron Ore

Brazil Energy Consumption (GWh)

Oil WTI

#### Macroeconomic scenario Better perspectives from now on

Brazil's GDP

Iron Ore

Brazil Energy Consumption (GWh)

Oil WTI