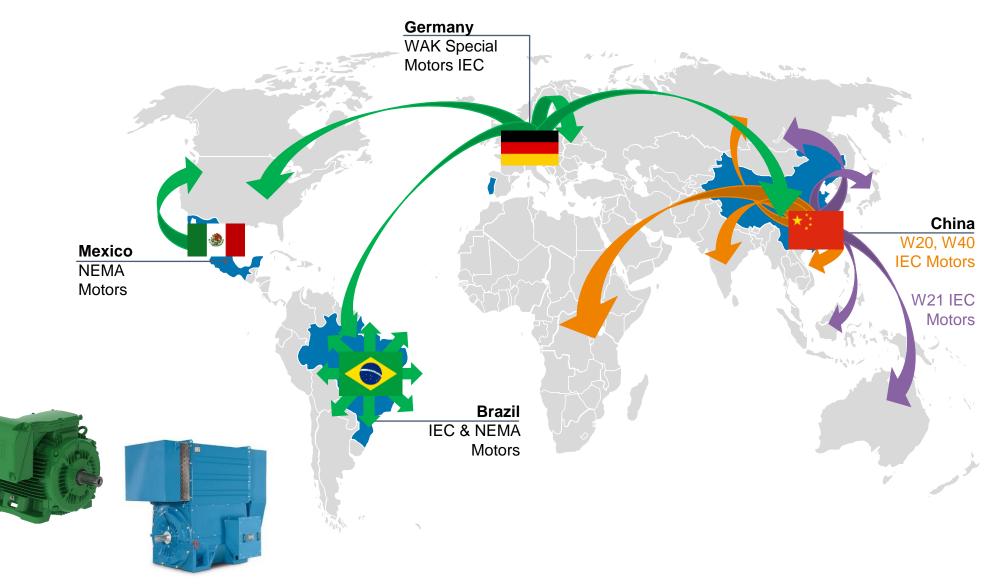

### Global Supply Strategy Industrial motors – W22, W40, W50, HGF and special motors

### Global Supply Strategy Explosion proof motors

шео

### Global Supply Strategy Aluminum motors

### Global Supply Strategy Rolled steel motors

### Global Supply Strategy Geared motors and gear boxes