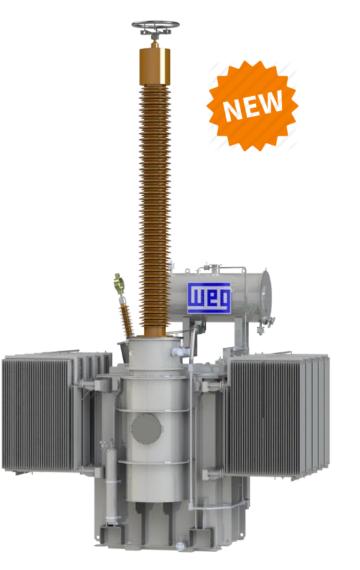

## Investments Reactor 550 kV

Investments in power transformers plant in Brazil for Reactors production up to 550kV.

#### Goal

Enter a market where WEG's Transmission and Distribution was not participating and has great potential. In Brazil, this market is around BRL 300 million per year.

#### **Potential Market**

Few manufacturers work with reactors at this voltage level.