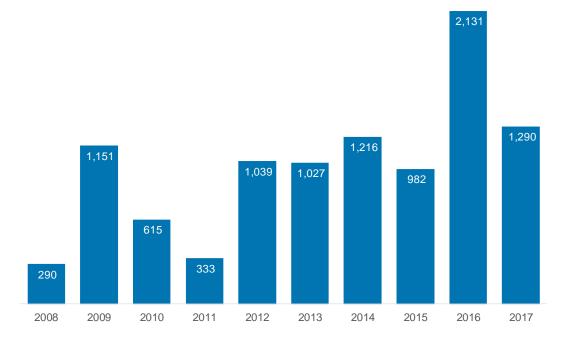

# Continue investing in R&D

Research & Development (R\$ million)

Products launched in the last 5 years (% of Net Revenues)

Recent projects in R&D according Business Areas:

Electro-Electronic Equipment: Motor Scan, Motor Drive W22, W23 Motors, Powertrain