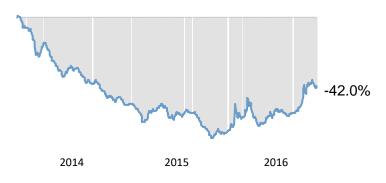

#### Macroeconomic scenario Challenging scenario from 2014 to 2016

Iron Ore

Brazil Energy Consumption (GWh)

Oil WTI