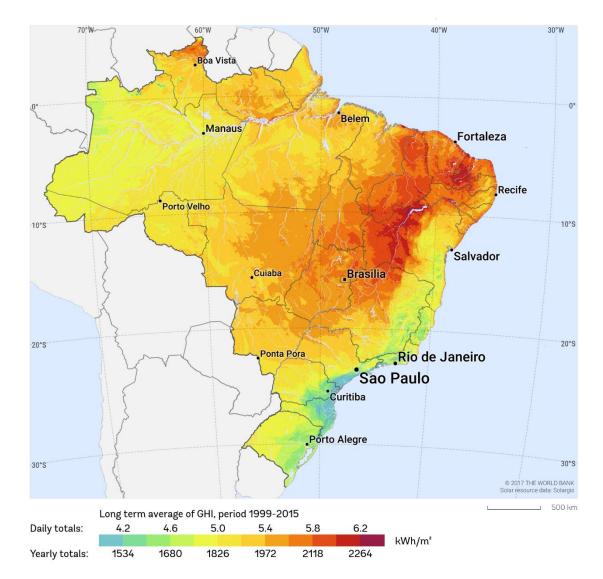

## Solar Power Generation Brazil, one of the best countries in solar radiation in the world