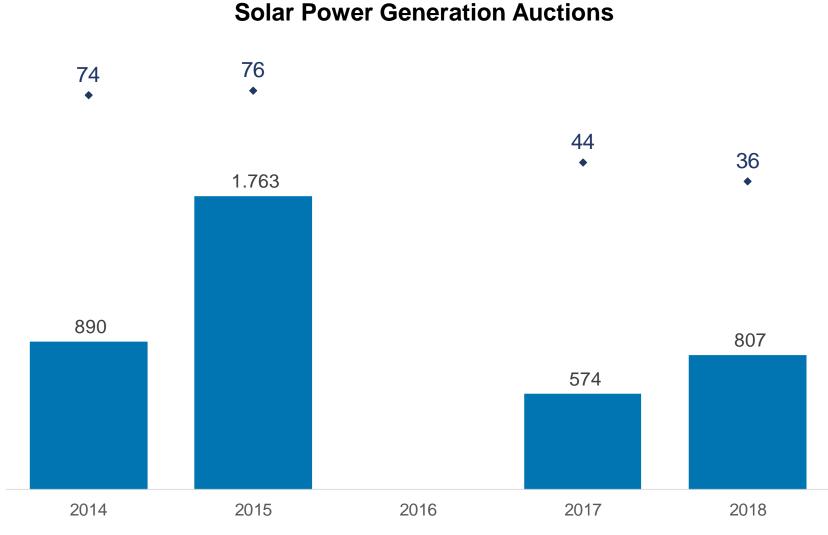

## **Solar Power Generation**

Brazilian Market Recap: Opportunity for new projects in the coming years

Power Contracted, in MW PPA Price, in USD per MWh