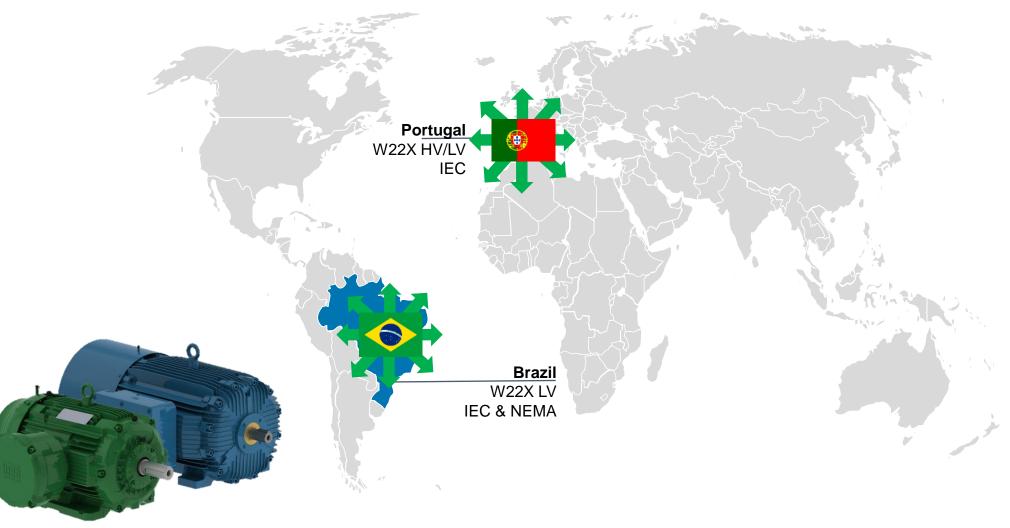

### **Investments** *We´ve built a global production platform - Portugal*

### **Investments** *We´ve built a global production platform - Mexico*

\* Estimated total. Currently working in foundry and machining structures. Will be completed by April 2019.