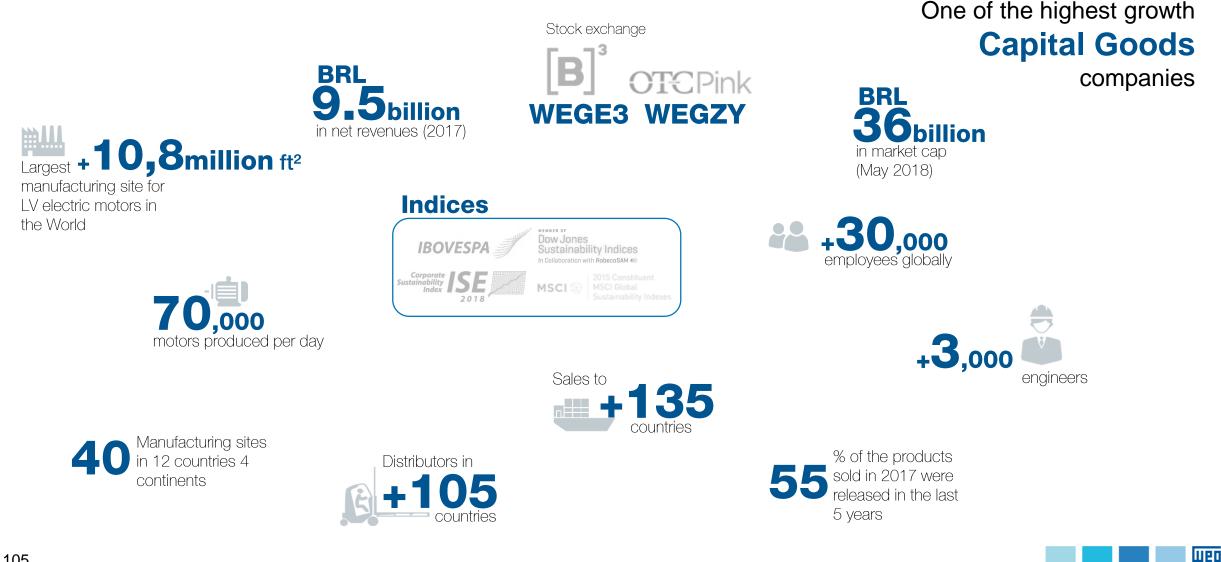

## WEG is a global company headquartered in Brazil One of the world's largest manufacturers of electric-electronic equipment