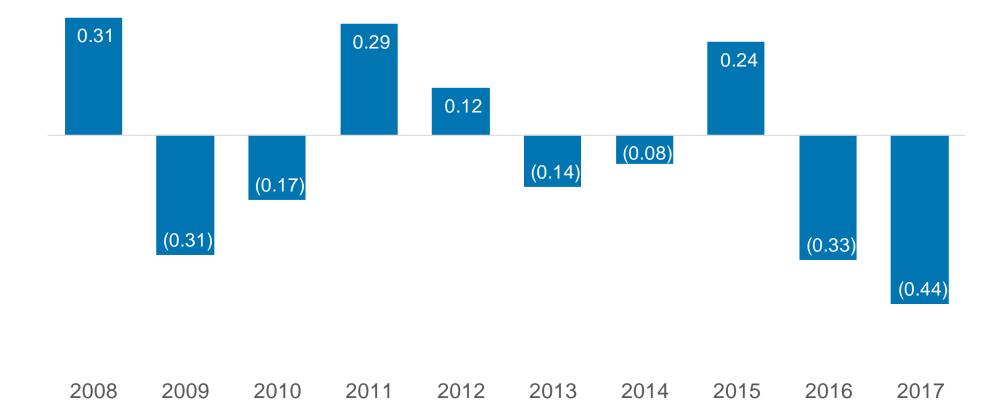

#### Financial Flexibility Allows us to pursue growth opportunities as they become available

Net debt (cash) / EBITDA