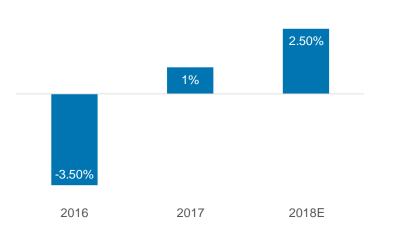

#### Macroeconomic scenario Better perspectives from now on

Brazil's GDP

Iron Ore

Brazil Energy Consumption (GWh)

Oil WTI