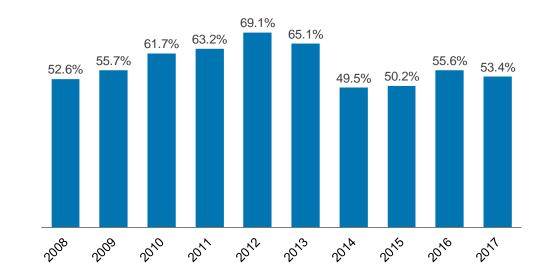

#### Macroeconomic scenario Challenging scenario from 2014 to 2016

Iron Ore

Brazil Energy Consumption (GWh)

Oil WTI

#### Macroeconomic scenario Better perspectives from now on

Brazil's GDP

Iron Ore

Brazil Energy Consumption (GWh)

Oil WTI