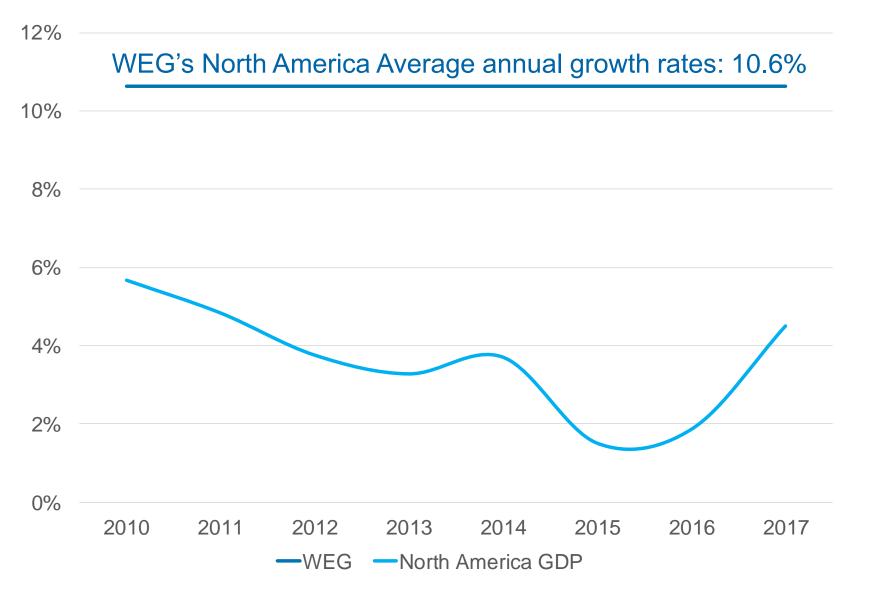

## Annual growth rates WEG vs North America GDP

WEGDAY2018

## Key messages North America

- US Industrial Production anticipated to continue growth
- Focus on expansion of customer base and new products
- LV and MV motors to experience steady growth through expansion of efforts with key industrial end-user markets
- Automation to continue with above average growth
- Transformers to gain share in traditional utility markets