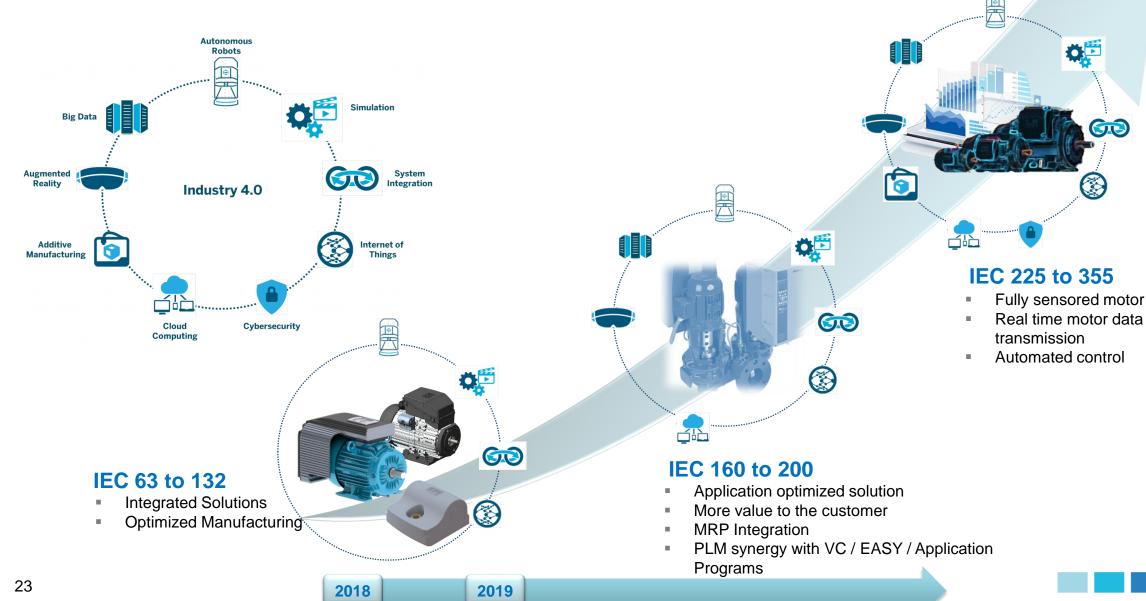

### WEG Motors At a glance

Manufacturing sites in 8 countries 3 continents

50% of sales from high efficiency electric motors in 2017

Largest manufacturing site for LV electric motors in the World

## Products Complete range of products to address all markets segments

Low voltage industrial motors

High voltage industrial motors

Gearboxes

#### Global Footprint WEG manufacturing sites have been strategically structured close to customer.

Weg