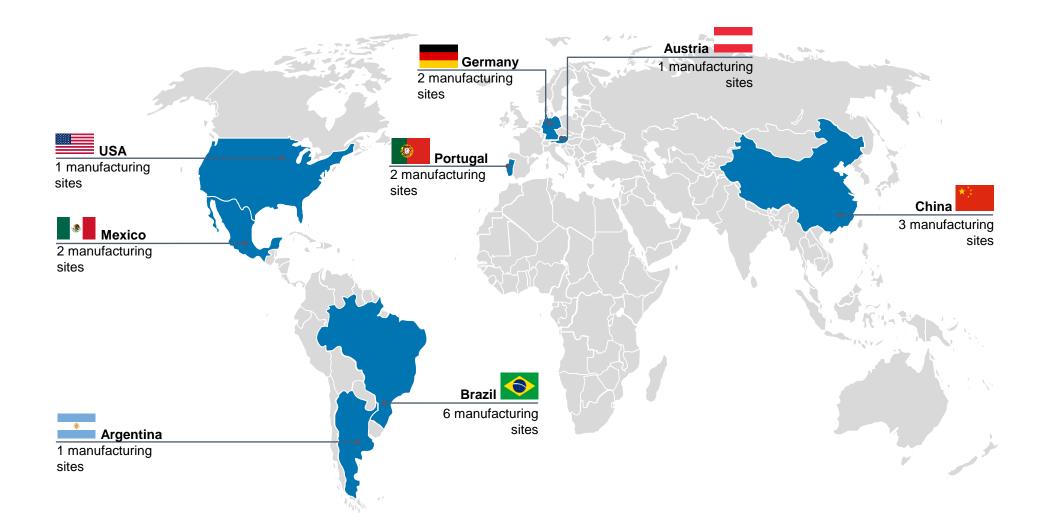

### WEG Motors At a glance

Manufacturing sites in 8 countries 3 continents

50% of sales from high efficiency electric motors in 2017

Largest manufacturing site for LV electric motors in the World

#### Global Footprint WEG manufacturing sites have been strategically structured close to customer.

Weg