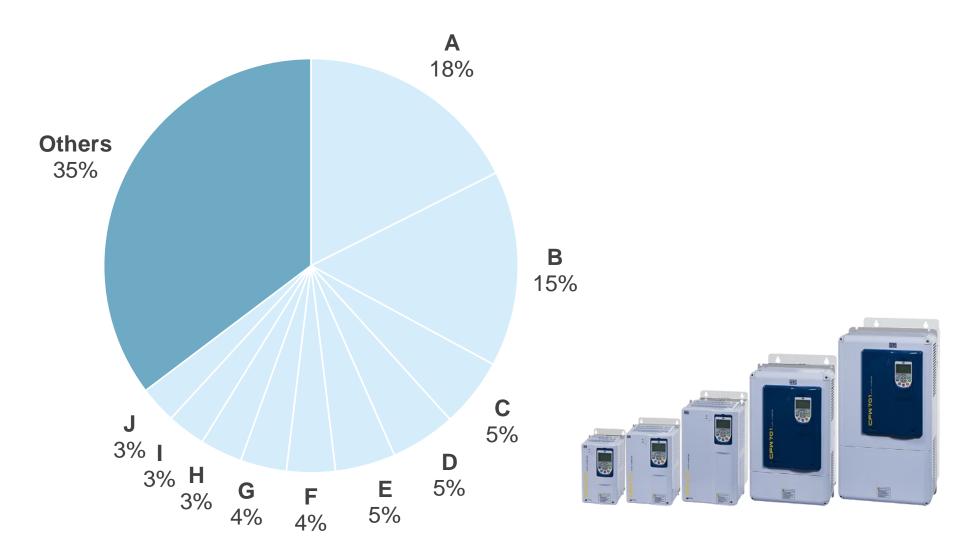

Technical assistance and services

## Infrastructure **10%**

- Water & Sanitation
- Irrigation
- Energy

# End Users 3%

- Cement
- Mining
- Oil & Gas

## Market Position Original Equipment Manufacturers



## **Market Position**



## **Chinese Market Potential**



Low Voltage Motors Market Size: \$5.2B



High Voltage Motors Market Size: \$2.8B



Low Voltage Drives Market Size: \$4.8B



## **Opportunities** *Chinese Government*





## **Opportunities** *Chinese Government*





шед

## Ahead on technological development High efficiency electric motors



Шеп

## Energy Efficiency EM design / specifications changing fast



шед

## Chinese Market & Main Players Top Chinese low voltage electric motor players



## Chinese Market & Main Players Top Chinese low voltage drives players



## Main Strategic Goals The Future is Now

The opportunity is the largest electric motors and drives market in the world



WEG's ambition is to be among the top largest players in the market by 2023



## **Strategic Goals**

#### Long Term **Short Term Medium Term** Accelerate expansion: Continue electric motors Be among top players in low expansion in Chinese market voltage electric motors Industrial low voltage and increase exports across electric motors Become a reference in Asia High voltage electric Permanent Magnet industrial Accelerate business expansion: motors (China) motors Low voltage drives Gearbox Continuous growth in high Drives and controls voltage products, drives and Enlarge the portfolio of drives controls manufactured in China Expand our service business targeting Io