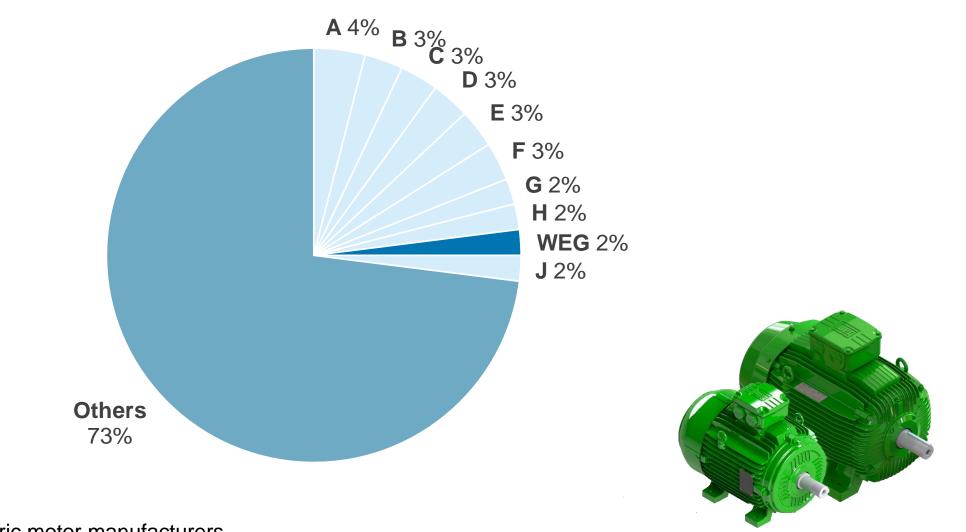

- Ventilation
- Pumps
- Compressors



# Distribution 20%

- Inventories
- Technical assistance and services

## Infrastructure **10%**

- Water & Sanitation
- Irrigation
- Energy

# End Users 3%

- Cement
- Mining
- Oil & Gas

## Market Position Original Equipment Manufacturers



## **Market Position**



## **Chinese Market Potential**



Low Voltage Motors Market Size: \$5.2B



High Voltage Motors Market Size: \$2.8B



Low Voltage Drives Market Size: \$4.8B



## **Opportunities** *Chinese Government*





## **Opportunities** *Chinese Government*





шед

## Ahead on technological development High efficiency electric motors



Шеп

## Energy Efficiency EM design / specifications changing fast



шед

## Chinese Market & Main Players Top Chinese low voltage electric motor players



## Chinese Market & Main Players Top Chinese low voltage drives players



## Main Strategic Goals The Future is Now

The opportunity is the largest electric motors and drives market in the world



WEG's ambition is to be among the top largest players in the market by 2023



## **Strategic Goals**

#### Long Term **Short Term Medium Term** Accelerate expansion: Continue electric motors Be among top players in low expansion in Chinese market voltage electric motors Industrial low voltage and increase exports across electric motors Become a reference in Asia High voltage electric Permanent Magnet industrial Accelerate business expansion: motors (China) motors Low voltage drives Gearbox Continuous growth in high Drives and controls voltage products, drives and Enlarge the portfolio of dri