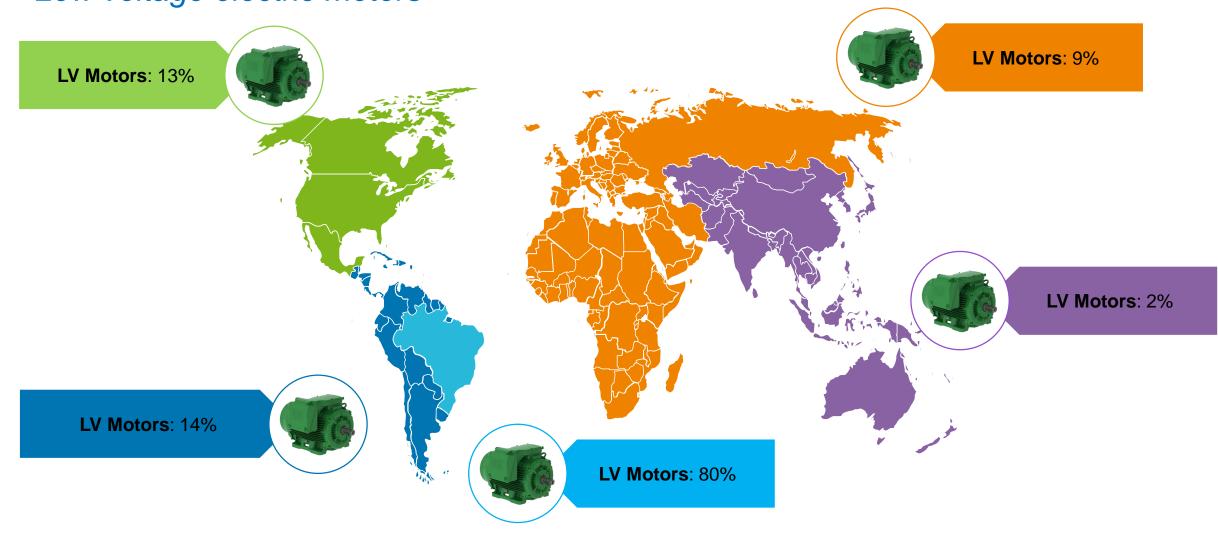

cturing sites in 8 countries 3 continents









50% of sales from high efficiency electric motors in 2017









Largest manufacturing site for LV electric motors in the World



## Products Complete range of products to address all markets segments

Low voltage industrial motors



High voltage industrial motors



Gearboxes



#### Global Footprint WEG manufacturing sites have been strategically structured close to customer.



Weg

### Global Supply Strategy Industrial motors – W22, W40, W50, HGF and special motors



### Global Supply Strategy Explosion proof motors



шео

### Global Supply Strategy Aluminum motors



### Global Supply Strategy Rolled steel motors



### Global Supply Strategy Geared motors and gear boxes





#### WEG's Market Share Low voltage electric motors





### **Investments** *We´ve built a global production platform - Portugal*





### **Investments** *We´ve built a global production platform - China*





### **Investments** *We´ve built a global production platform - Mexico*





\* Estimated total. Currently working in foundry and machining structures. Will be completed by April 2019.

#### **Investments** *We´ve built a global production platform – Mexico: Foundry*





#### New products portfolio WEG motor scan

Motor monitoring solution



#### **WEG Benefits**

- Ready for Industry 4.0;
- New Business
- Add value to product (OEM's)
- Product and application knowledge improvement



#### Available

**Overall Vibration** 

Surface Temperature (°C or °F)

**Operating Hours (h)** 

Maintenance Advice

**Battery Indicator** 

#### **