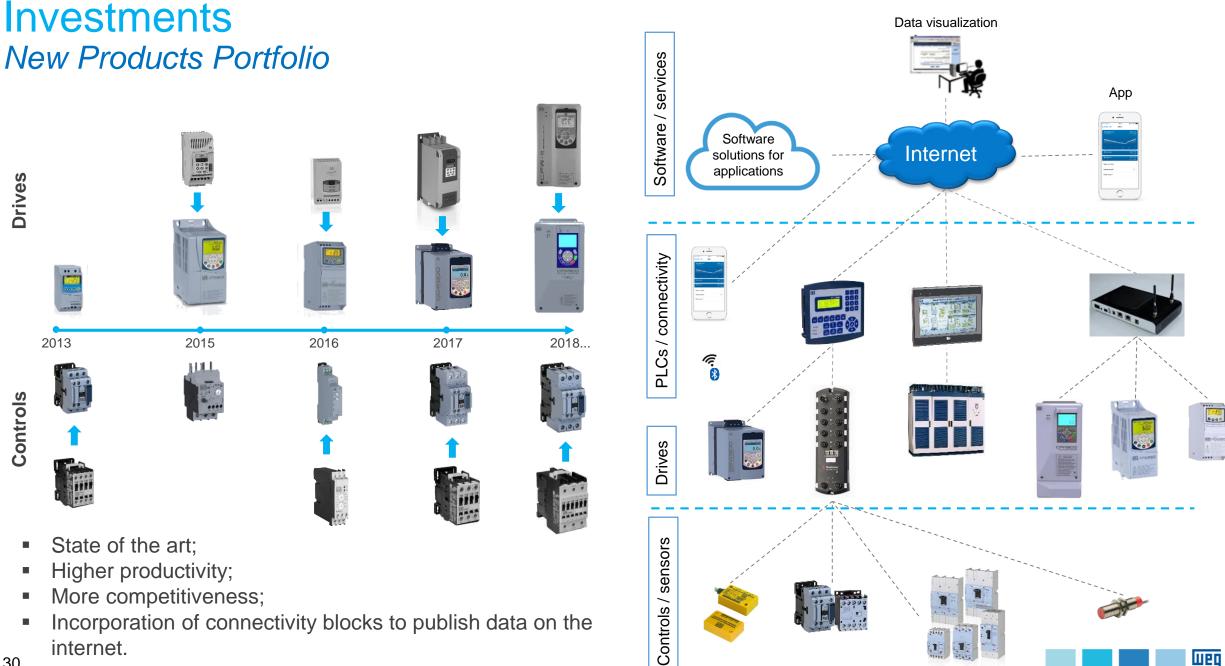

#### WEGDAY2018

Weg

Incorporation of connectivity blocks to publish data on the internet.