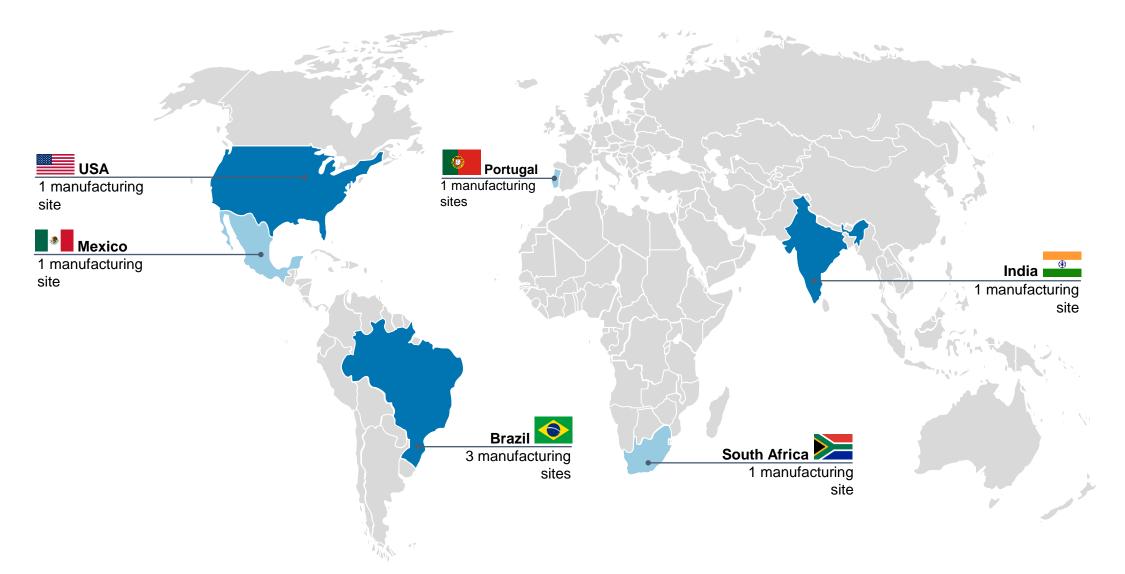

### WEG Motors At a glance

Manufacturing sites in 8 countries 3 continents

50% of sales from high efficiency electric motors in 2017

Largest manufacturing site for LV electric motors in the World

#### Global Footprint WEG manufacturing sites have been strategically structured close to customer.

Weg