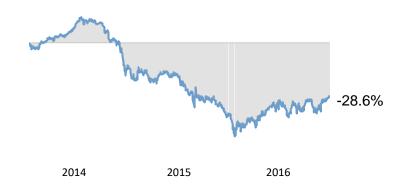

#### Macroeconomic scenario Challenging scenario from 2014 to 2016

Iron Ore

Brazil Energy Consumption (GWh)

Oil WTI