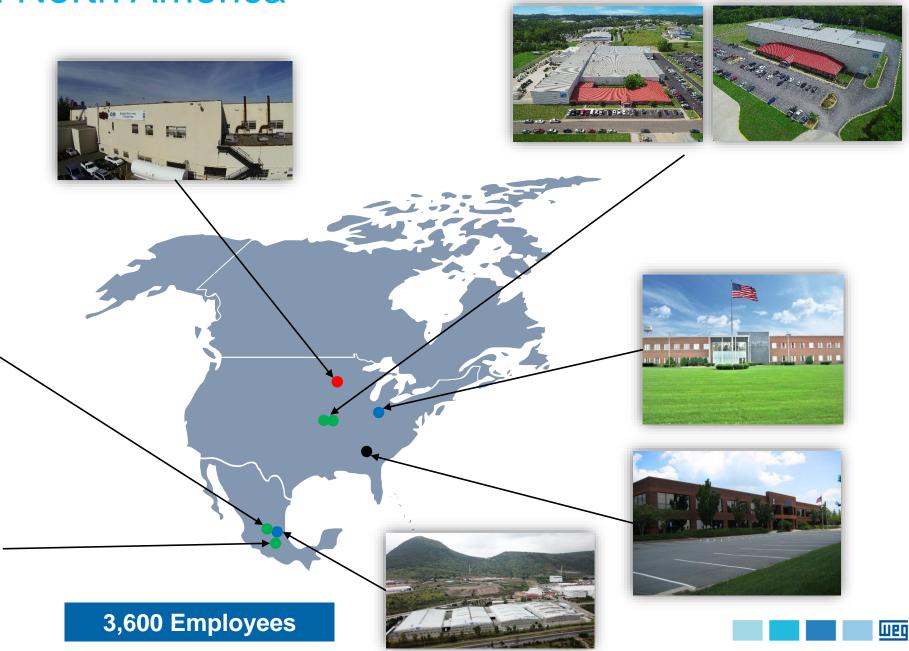

## Manufacturing in North America

Transformers

- MV Motors
- LV Motors
- Automation Panels