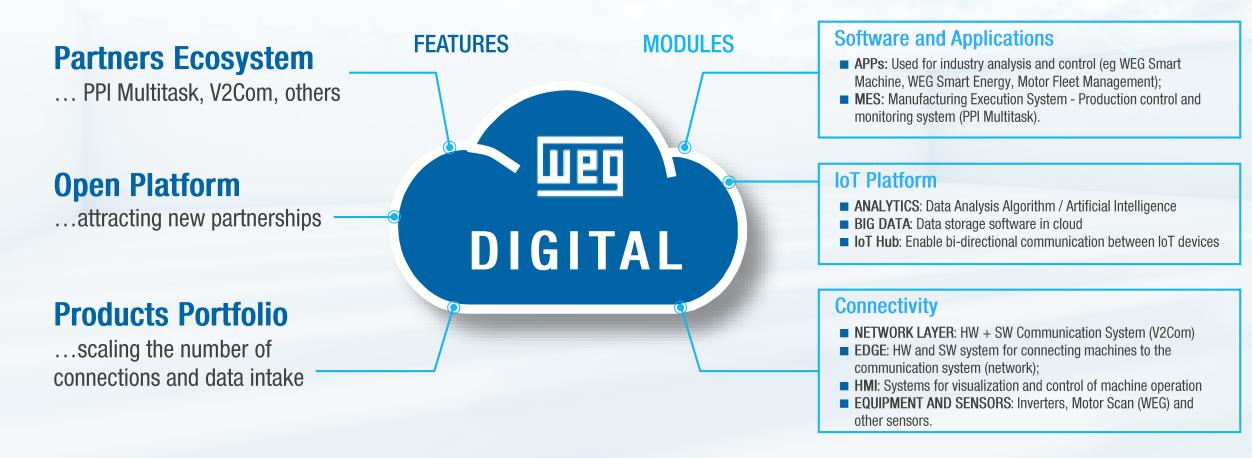

#### WEGDAY2019

WEG Digital Business will offer its own IoT Platform, open for development of software applications by an ecosystem of partners, customers and WEG's businesses units, complemented by our products and systems