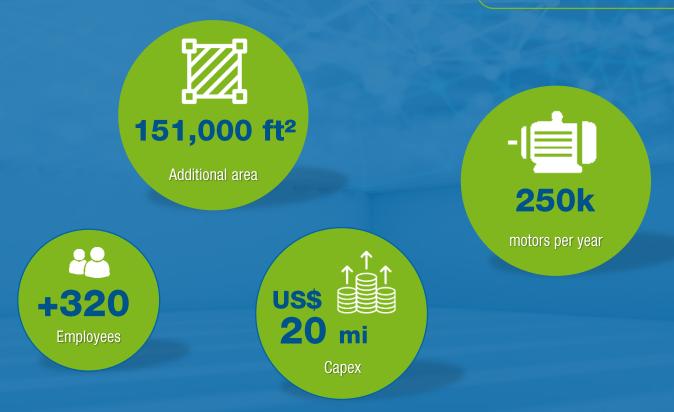

## 2<sup>nd</sup> expansion of Rugao electric motors factory

Low voltage electric motors factory in India

## **Begins operation in 2021**