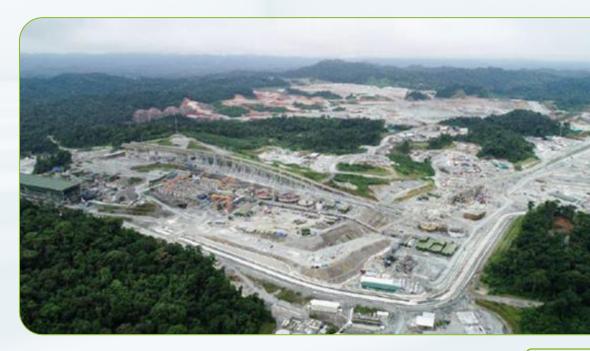

#### Success Cases

Chile: Quebrada Blanca Phase II – TECK Chile / usp 5 bi Panama: Cobre Panamá – First Quantum / usp 6.2 bi Canada: Jansen Potash – BHP Billiton / usp 12 Bi Canada: K+S – Legacy / usp 2.9 bi Peru: Quellaveco – Anglo American / usp 3.2 bi UAE: Al Taweelah Alumina Refinery – EGA / usp 2 bi New Caledonia: Vale Nickel Cobalt / usp 1.5 bi Mongolia: Tsagaan Suvarga – MAK / usp 0.5 bi Australia: Worsley Alumina / usp 3.2 bi

#### Al Taweelah Alumina Refinery – USD 2.0 Bi Capex

#### LV & HV motors frame agreement: 1,300 LV motors + 66 HV motors

- Project Name: Al Taweelah Alumina Refinery
- Location: United Arab Emirates (UAE)
- End-User: Emirates Global Aluminium (EGA)
- Contractor: Bechtel Petrofac JV
- Signature: 2015
- Scope: High standard IEC LV & HV Motors