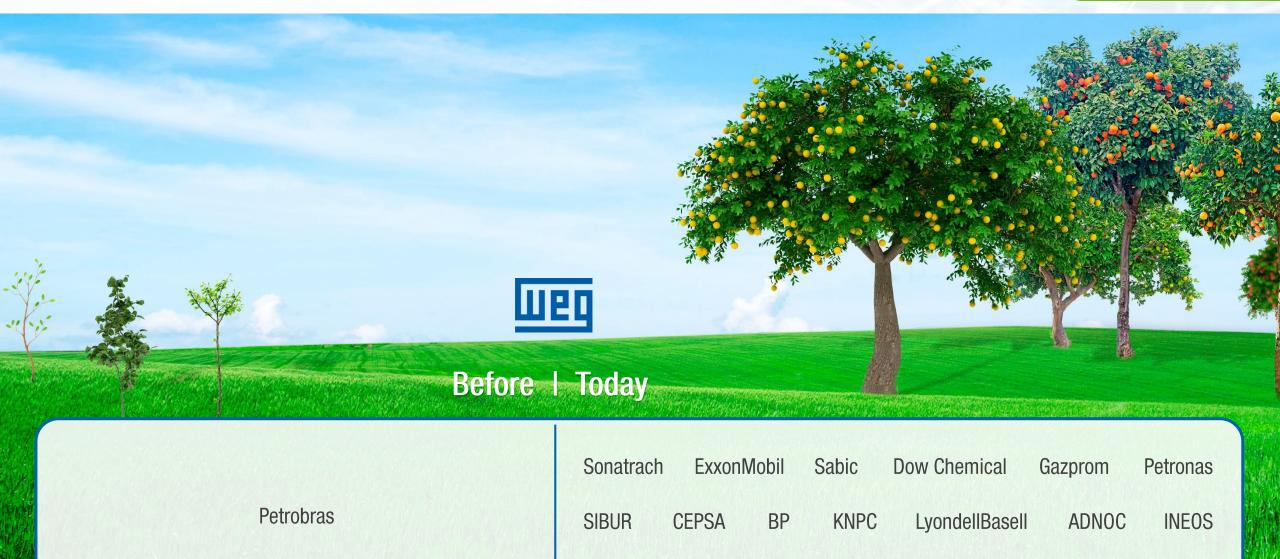

#### WEGDAY2019

Petrobras Chevron Phillips 66 Equinor (Statoil) Repsol PDO 00C

The motors replacement program is part of an energy efficiency initiative by Arkema which dentified and evaluated equipment with the strongest impact on the group's energy ionsumption.

Chevron TechnipFMC BP Petronas ADNOC SBM Total Tecnicas Reunidas ARKEMA ExxonMobil Repsol MODEC Sonatrach Yinson