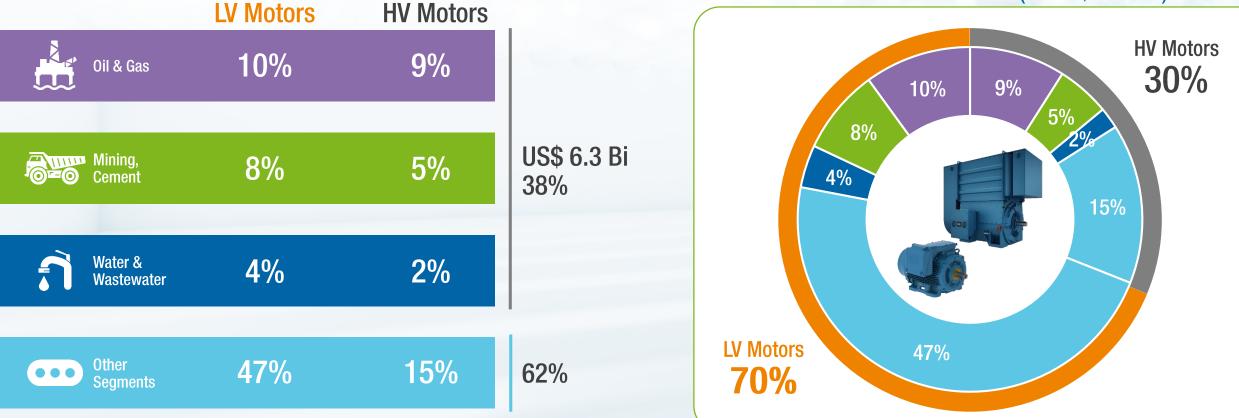

## Low Voltage (LV) & High Voltage (HV) electric motors market size as a driver

LV & HV Market Size (~US\$ 17 Bi)

Source: IHS 2018 (LV Motors), 2016 (HV Motors)