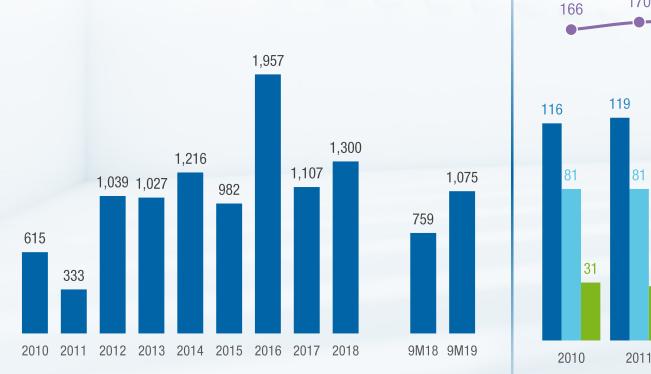

## **Operational Cash Flow**

**Operational Cash Flow (R\$ million)** 

# Consistent cash generation on the back of higher discipline in working capital management

WEGDAY2019