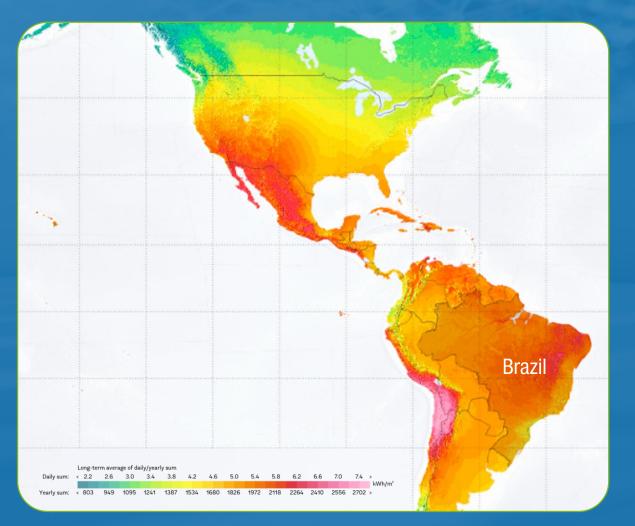

## Solar irradiation

Шeq

Brazil is one of the best countries in the world regarding solar irradiation

The worst location in Brazil has 30% more irradiation then the best location in Germany

Source: World Bank Group, funded by ESMAP, and prepared by Solargis