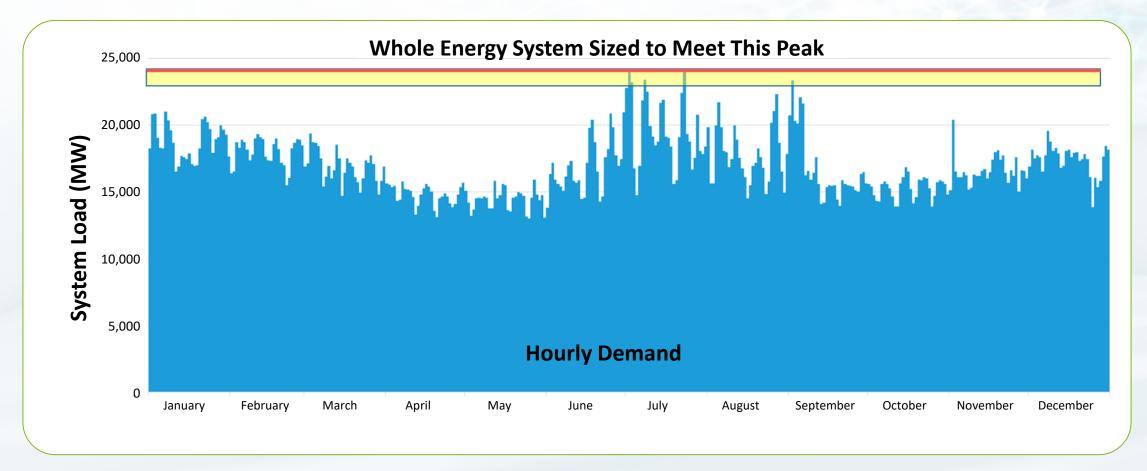

#### Transmission and distribution system is built for highest demand

#### Note: Highest peaks occur on hot summer days due to air conditioning loads