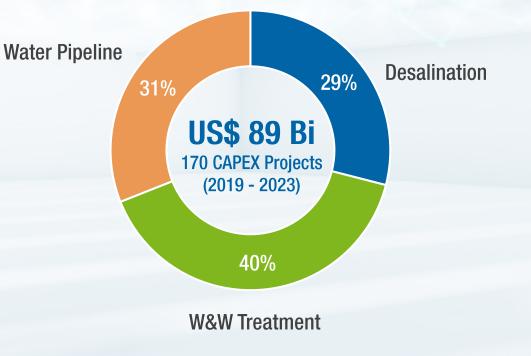

Expectation for global market growth

- 170 projects in the focus region with US\$ 89 Bi in Capex
- Main focus region in the Middle East, Europe and Americas with other regions providing technical and commercial support
  - Focus water plants: Desalination, Pipeline stations, Water and Wastewater Treatment
- Continuous market growth