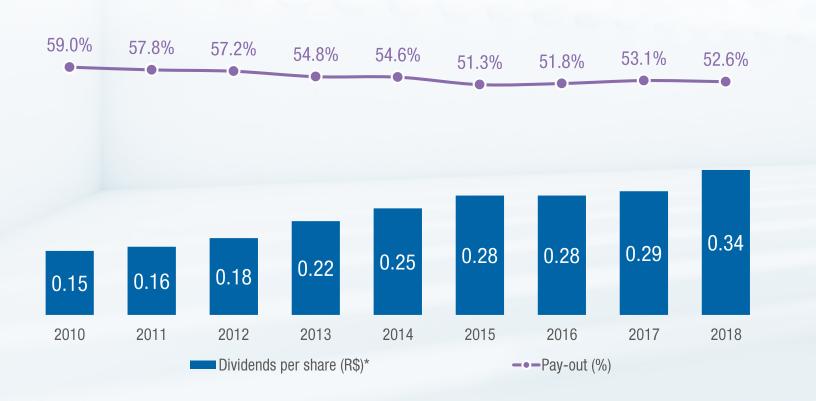

## **Acquisitions**



# **PPI-Multitask**

- Founded in 1992
- Complete software solutions Industry 4.0
  - MES (Manufacturing Execution System)
  - Industrial automation systems integration and IoT
- Market segments: general industries, by offering solutions for accurate and real-time production monitoring

# V2COM

### Founded in 2002

- Solutions in hardware, software, connectivity and IoT platform services
- Complete telemetering solutions for power and smart grid systems
- Market segments: general industries, utilities and services provides of electricity, water, gas, among others



## **Financial Flexibility**

Weq

**WEGDAY2019** 

### Allows us to pursue growth opportunities as they become available







## **Robust Dividend Flow**

#### Payout average 55% in the last 9 years





## **Consistent performance of WEGE3**

#### WEGDAY2019

#### Return above industry average







## **Sustainability at WEG**

#### **Environmental, Social and Governance**





<u>шео</u>

## **Financial Performance**

**WEGDAY2019** 

Return above industry average for our shareholders

Continuous and sustainable growth

### Healthy EBITDA margin

ROIC above industry average



# WEGDAY2019



# LONG TERM STRATEGY AND DIGITAL BUSINESS

Harry Schmelzer Jr.

## **Global Strategy**

### Our journey to date

- 1961 1990: Domain of technology
- 1990 2000: Be the world's largest low voltage industrial electric motor manufacturer
- 2000 2008: To be a global reference in electric machines, with wide product line, providing efficient and complete solutions
- 2008 2013: Global solution in ele