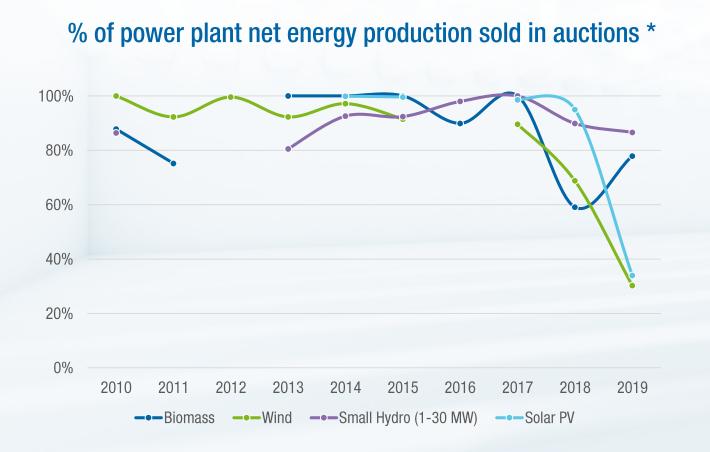

#### Brazilian Market: free market is the new frontier for expansion

\* the remaining energy produced is sold in the non-regulated market or spot market