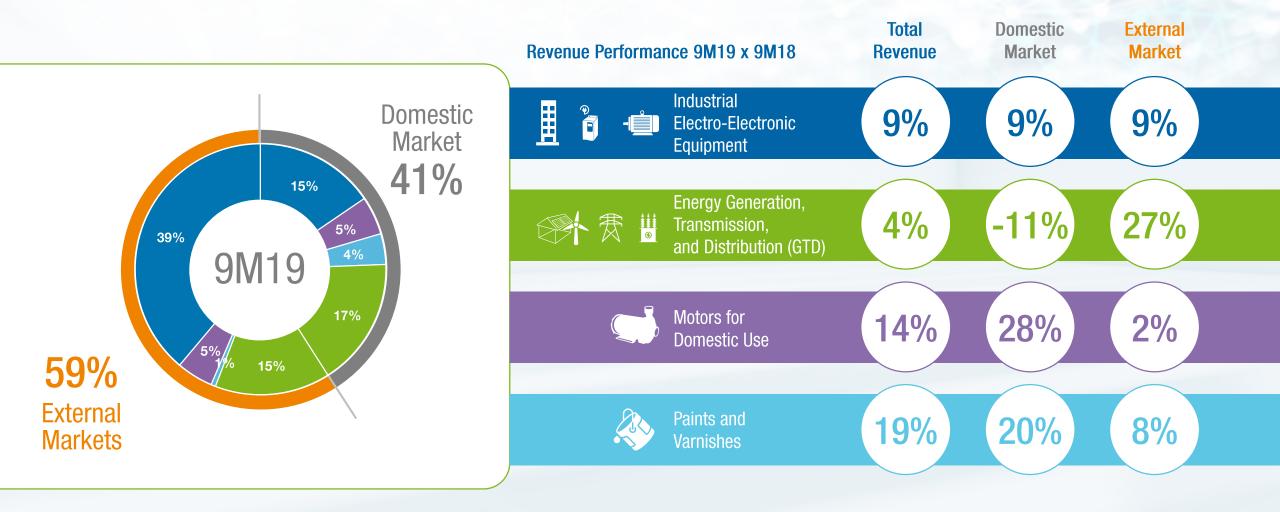

#### Business model allows us to find and explore growth opportunities, even under unfavorable macroeconomic conditions

9,569

31%

28%

41%

9M19

#### **Net Operating Revenues** (R\$ million)