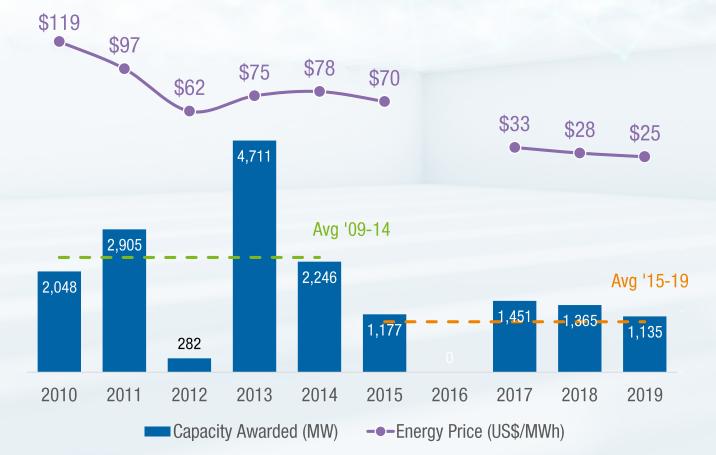

## Brazilian Market: federal auctions resumed, yet below historical average

Weg

**Brazilian Federal Actions Results** 

WEGDAY2019