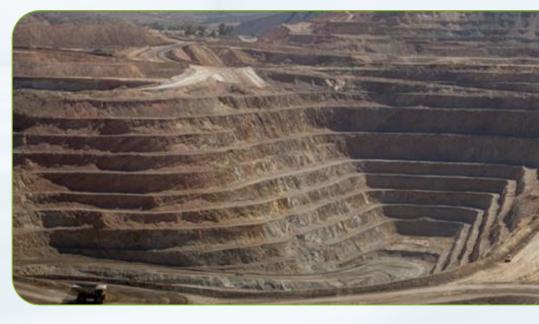

# MINING

#### Expectation for global market growth

Demand for base battery metals driven by electric mobility and energy storage can reach US\$ 450 Bi CAPEX up to 2030