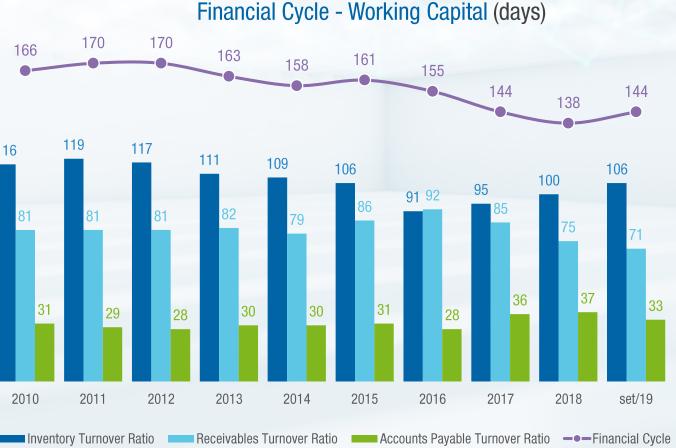

# Consistent cash generation on the back of higher discipline in working capital management

WEGDAY2019