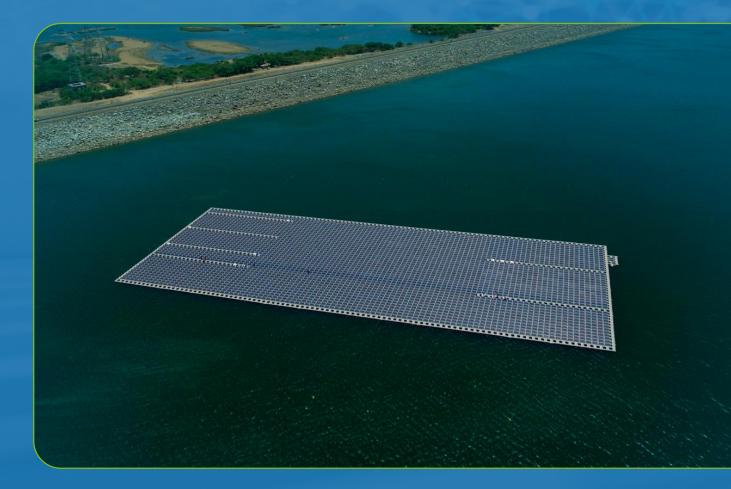

#### WEGDAY2019

Innovative projects: floating solar PV in hydro power plants reservoir

- Use of the same infrastructure of the hydro plant (transformers and substation)
- Higher efficiency due to lower cell temperature, increasing energy generation by 8%
- Water evaporation reduction around 80%