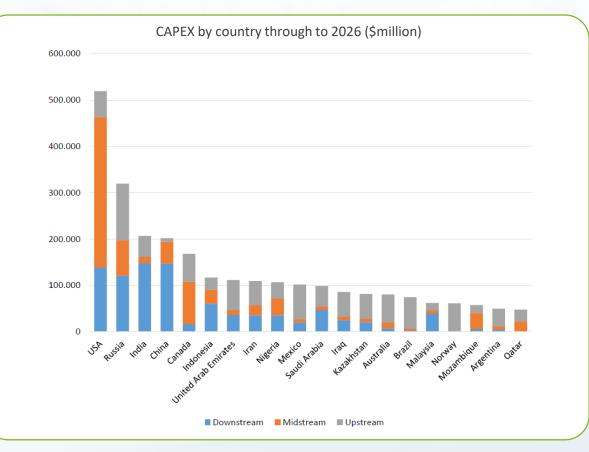

#### Expectation for global market growth

Top 20 Countries are expected to invest ~US\$ 2.3 trillion in new projects up to 2026

Some of the **Top Operators** with massive investment plans