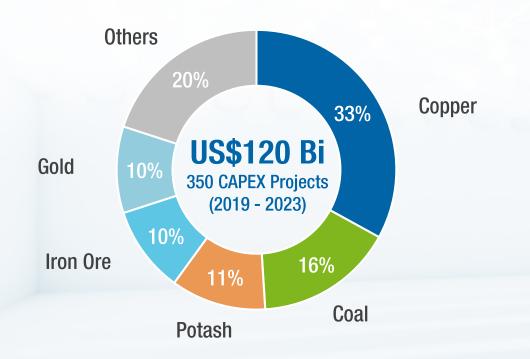

#### Expectation for global market growth

Demand for base battery metals driven by electric mobility and energy storage can reach US\$ 450 Bi CAPEX up to 2030

#### Success Cases

Chile: Quebrada Blanca Phase II – TECK Chile / usp 5 bi Panama: Cobre Panamá – First Quantum / usp 6.2 bi Canada: Jansen Potash – BHP Billiton / usp 12 Bi Canada: K+S – Legacy / usp 2.9 bi Peru: Quellaveco – Anglo American / usp 3.2 bi UAE: Al Taweelah Alumina Refinery – EGA / usp 2 bi New Caledonia: Vale Nickel Cobalt / usp 1.5 bi Mongolia: Tsagaan Suvarga – MAK / usp 0.5 bi Australia: Worsley Alumina / usp 3.2 bi