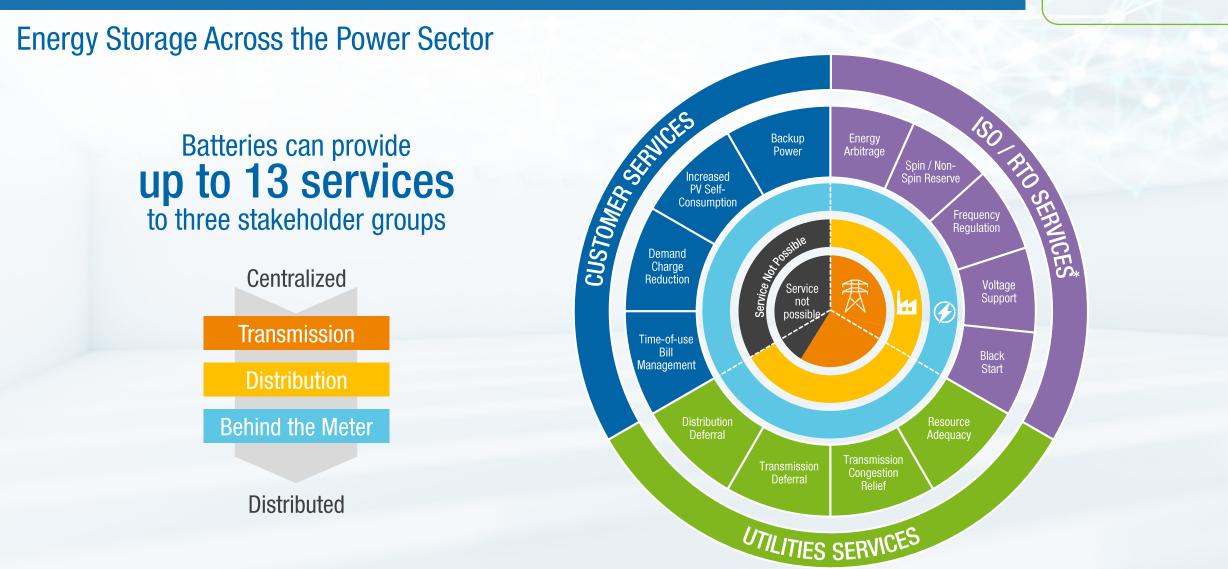

## **BESS Global Market**

## Expectation for global market growth

- 2018: 9 GW
  2040: 1,095 GW
- Estimated Global Investment
  US\$ 660 Bi
- Concentration in
  US and China
- Other important markets will be those where electrical grids are less developed, such as India, South Africa and Latin America

#### **Global energy cumulative storage installations**