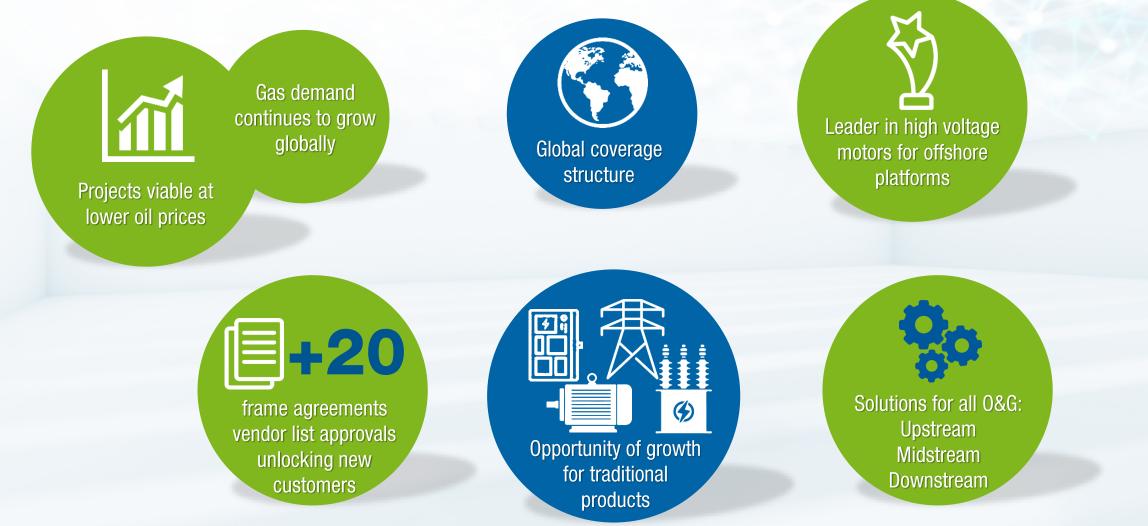

#### Expectation for global market growth

Top 20 Countries are expected to invest ~US\$ 2.3 trillion in new projects up to 2026

Some of the **Top Operators** with massive investment plans

#### Products fitted to market

- Widely respected brand reputation on electric motors, both LV & HV
- 2-pole and 4-pole turbogenerators technology and expertise
- Comprehensive automation and transformers portfolio
- Among the largest manufacturers of anticorrosive and marine paints

WEGDAY2019

What we have been doing to create new opportunities?

- Investment to improve brand awareness at End-users and EPC's yielding greater acceptance of WEG products
- New End-user Approvals and Relationship Building with key industry players