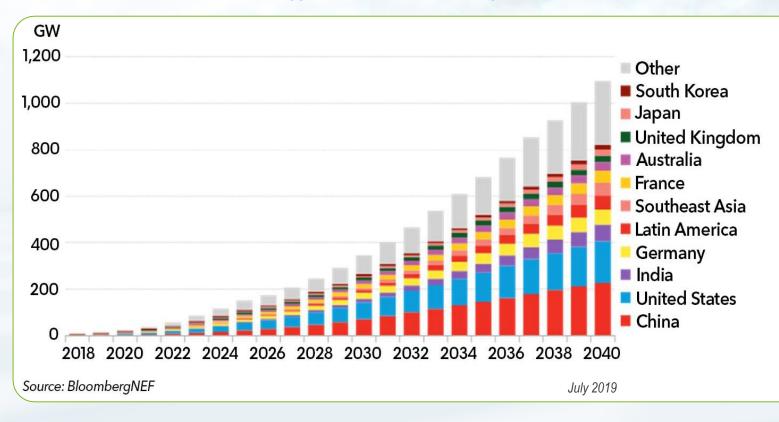

## Expectation for global market growth

- 2018: 9 GW
  2040: 1,095 GW
- Estimated Global Investment
  US\$ 660 Bi
- Concentration in
  US and China
- Other important markets will be those where electrical grids are less developed, such as India, South Africa and Latin America