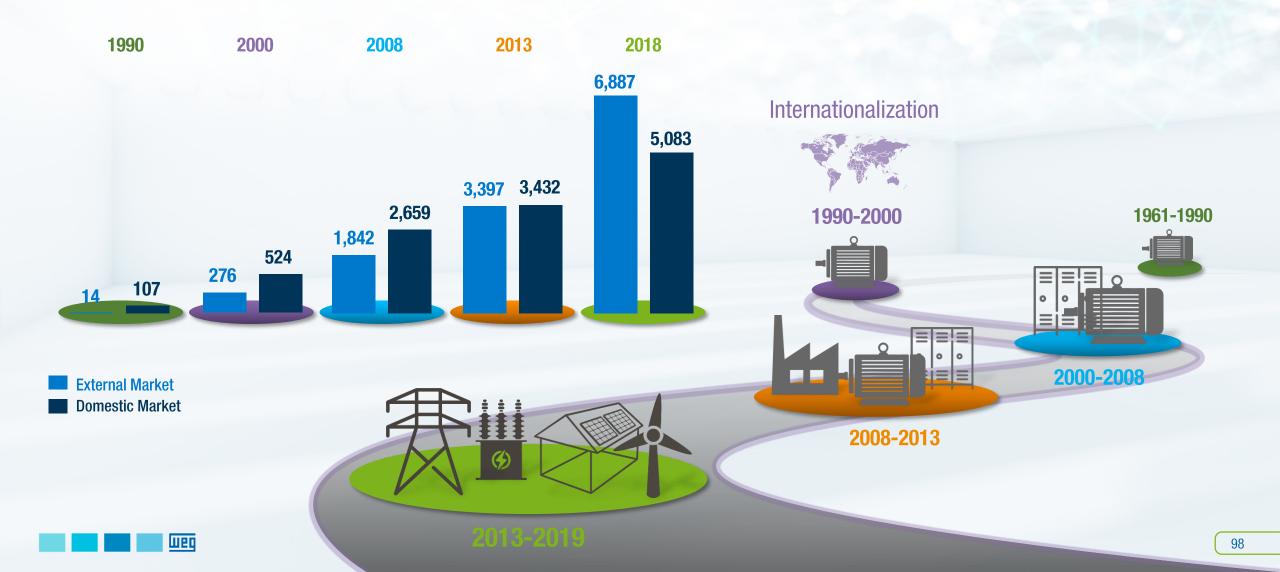

### Our journey to date

- 1961 1990: Domain of technology
- 1990 2000: Be the world's largest low voltage industrial electric motor manufacturer
- 2000 2008: To be a global reference in electric machines, with wide product line, providing efficient and complete solutions
- 2008 2013: Global solution in electric machines and automation for industry and power systems
- 2013 2019: Global solution in electric machines and automation for industry, infrastructure and power systems

#### Internationalization Evolution – Net Revenue (R\$ million)

### Our journey from 2019 on

1961 – 1990: Domain of technology

1120

- 1990 2000: Be the world's largest low voltage industrial electric motor manufacturer
- 2000 2008: To be a global reference in electric machines, with wide product line, providing efficient and complete solutions
- 2008 2013: Global solution in electric machines and automation for industry and power systems
- 2013 2019: Global solution in electric machines and automation for industry, infrastructure and power systems

2019 → Global solution in electric machines, automation and DIGITALIZATION for industry, infrastructure, E-MOBILITY and power systems WEGDAY2019

2000-2008

1961-1990

2013-2019

2019→

Internationalization

1990-2000