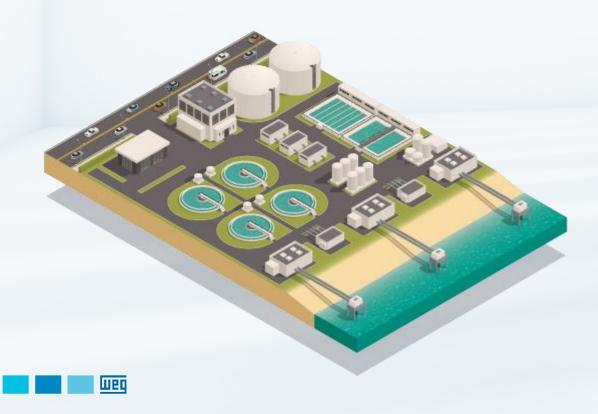

# WATER & WASTEWATER

## WATER & WASTEWATER

#### **Overview**

CAGR world desal market continuous demand water industry

шед

Middle East, Americas and Europe

**Dedicated Offices** Worldwide

**OEM** global accounts

Complete products portfolio range

**Dedicated process** engineer expertise

Expectation for global market growth

- 170 projects in the focus region with US\$ 89 Bi in Capex
- Main focus region in the Middle East, Europe and Americas with other regions providing technical and commercial support
  - Focus water plants: Desalination, Pipeline stations, Water and Wastewater Treatment
- Continuous market growth

#### Products fitted to segment

- High Efficiency product portfolio (width range)
- Dedicated solution (Drivers / Motors / Gearbox) to fit segment
- Global presence availability and project specification supply