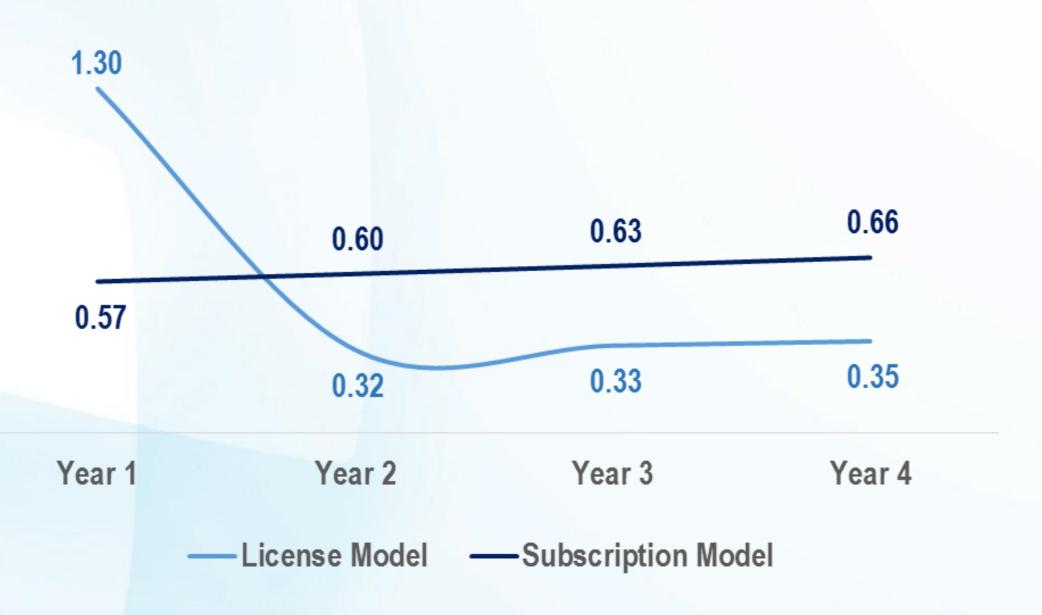

# Revenue generated by one sale: license vs. subscription

HYPOTHETICAL CASE, ILLUSTRATIVE EXAMPLE ONLY

HYPOTHETICAL CASE, ILLUSTRATIVE EXAMPLE ONLY

# Accumulated revenue generated by one sale: license vs. subscription

**Q&A SESSION** 

Thank you;)

0800 70 98 100

www.totvs.com