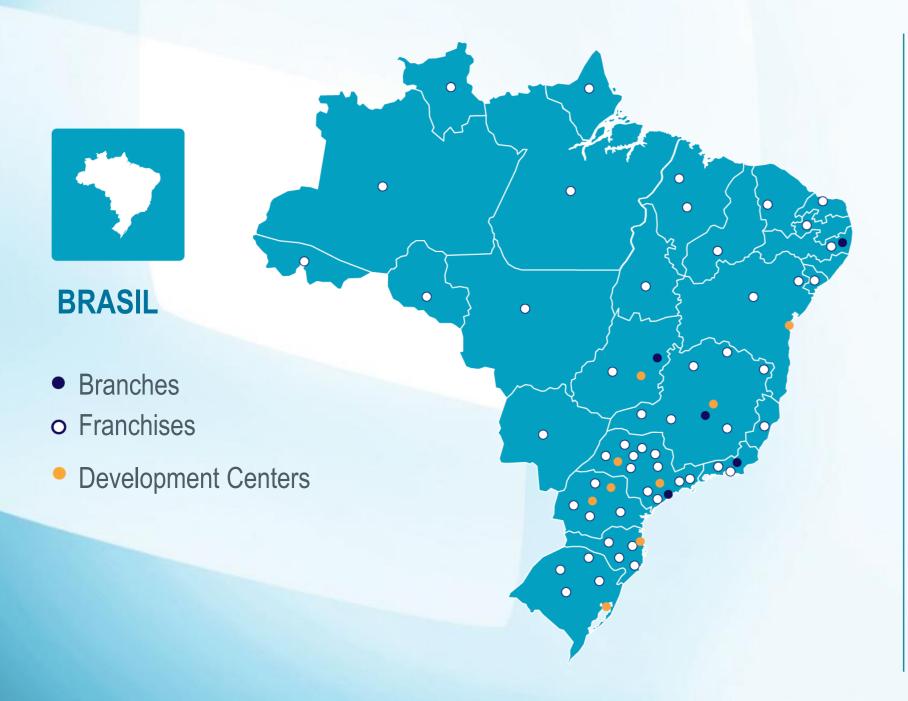

# **TOTVS IN BRAZIL**

More than 3 million people access our solutions every day.

# **Distribution**

### **5 Branches**

- São Paulo
- Rio de Janeiro
- Belo Horizonte
- Recife
- Brasília

#### **52 Franchises**

Throughout the Brazilian territory

# **Innovation**

# **9 Development Centers**

- Structured by sector
- + 3,000 people working in development and support