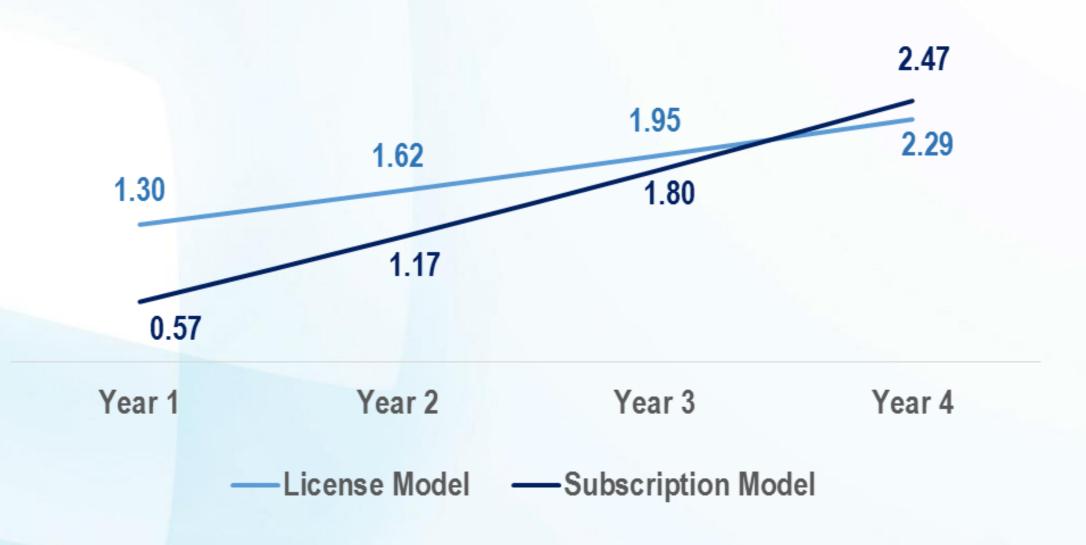

# Revenue generated by one sale: license vs. subscription

HYPOTHETICAL CASE, ILLUSTRATIVE EXAMPLE ONLY

HYPOTHETICAL CASE, ILLUSTRATIVE EXAMPLE ONLY